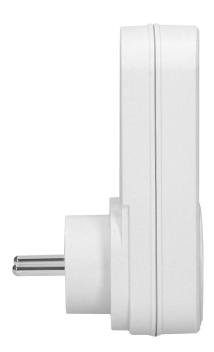

## PRODUCT DESCRIPTION

Set of sockets that allow remote control of electrical appliances located indoors, such as: lamps TV sets, fans, air-conditioners, etc. Switching ON and OFF is done by remote-control unit (transmitter) and also by a switch button situated directly on the socket. These sockets have got a learning system function (automatic configuration of additional receivers and remote-control units).

## General information:

| Nominal voltage:                 | 230V~, 50Hz     |
|----------------------------------|-----------------|
| Power supply of the transmitter: | 230V~, 50Hz V   |
| Max. load:                       | 1000 W          |
| Number of sockets:               | 3               |
| Type of socket:                  | 2P+E            |
| Standard of the socket:          | french (type E) |
| Safety shutters:                 | No              |
| USB charger:                     | No              |
| Degree of protection (IP):       | 20              |
| Dimensions - width:              | 43 mm           |
| Dimensions - height:             | 114 mm          |
| Dimensions - depth:              | 12 mm           |
| Colour:                          | white           |
| Possibility of extension:        | No              |
| Range in the open area:          | 25 m            |