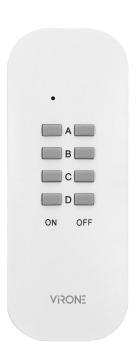

## PRODUCT DESCRIPTION

Set of sockets that allow remote control of electrical appliances located indoors, such as: lamps TV sets, fans, air-conditioners, etc. Switching ON and OFF is done by remote-control unit (transmitter) and also by a switch button situated directly on the socket. These sockets have got a learning system function (automatic configuration of additional receivers and remote-control units).