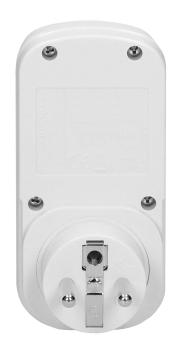

## General information:

| Nominal voltage:                 | 230V~, 50Hz     |
|----------------------------------|-----------------|
| Power supply of the transmitter: | 230V~, 50Hz V   |
| Max. load:                       | 1000 W          |
| Number of sockets:               | 3               |
| Type of socket:                  | 2P+E            |
| Standard of the socket:          | french (type E) |
| Safety shutters:                 | No              |
| USB charger:                     | No              |
| Degree of protection (IP):       | 20              |
| Dimensions - width:              | 43 mm           |
| Dimensions - height:             | 114 mm          |
| Dimensions - depth:              | 12 mm           |
| Colour:                          | white           |
| Possibility of extension:        | No              |
| Range in the open area:          | 25 m            |