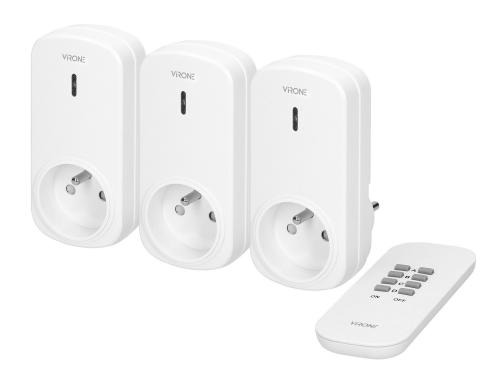

## Set of wireless sockets with remote control, 3+1

Marka: Virone | Symbol: RS-3 | Ean: 5908254817083

## PRODUCT DESCRIPTION

Set of sockets that allow remote control of electrical appliances located indoors, such as: lamps TV sets, fans, air-conditioners, etc. Switching ON and OFF is done by remote-control unit (transmitter) and also by a switch button situated directly on the socket. These sockets have got a learning system function (automatic configuration of additional receivers and remote-control units).

## General information:

| Nominal voltage:                 | 230V~, 50Hz     |
|----------------------------------|-----------------|
| Power supply of the transmitter: | 230V~, 50Hz V   |
| Max. load:                       | 1000 W          |
| Number of sockets:               | 3               |
| Type of socket:                  | 2P+E            |
| Standard of the socket:          | french (type E) |
| Safety shutters:                 | No              |
| USB charger:                     | No              |
| Degree of protection (IP):       | 20              |
| Dimensions - width:              | 43 mm           |
| Dimensions - height:             | 114 mm          |
| Dimensions - depth:              | 12 mm           |
| Colour:                          | white           |
| Possibility of extension:        | No              |
| Range in the open area:          | 25 m            |