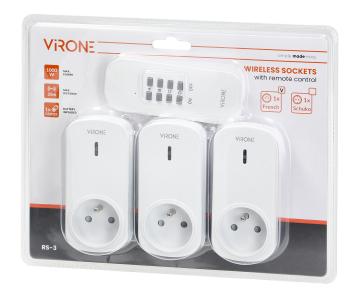

## Set of wireless sockets with remote control, 3+1

Marka: Virone | Symbol: RS-3 | Ean: 5908254817083

## PRODUCT DESCRIPTION

Set of sockets that allow remote control of electrical appliances located indoors, such as: lamps TV sets, fans, air-conditioners, etc. Switching ON and OFF is done by remote-control unit (transmitter) and also by a switch button situated directly on the socket. These sockets have got a learning system function (automatic configuration of additional receivers and remote-control units).

## General information:

| Nominal voltage:                 | 230V~, 50Hz     |
|----------------------------------|-----------------|
| Power supply of the transmitter: | 230V~, 50Hz V   |
| Max. load:                       | 1000 W          |
| Number of sockets:               | 3               |
| Type of socket:                  | 2P+E            |
| Standard of the socket:          | french (type E) |
| Safety shutters:                 | No              |
| USB charger:                     | No              |
| Degree of protection (IP):       | 20              |
| Dimensions - width:              | 43 mm           |
| Dimensions - height:             | 114 mm          |
| Dimensions - depth:              | 12 mm           |
| Colour:                          | white           |
| Possibility of extension:        | No              |
| Range in the open area:          | 25 m            |