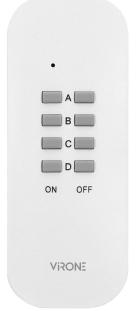

## PRODUCT DESCRIPTION

Set of sockets that allow remote control of electrical appliances located indoors, such as: lamps TV sets, fans, air-conditioners, etc. Switching ON and OFF is done by remote-control unit (transmitter) and also by a switch button situated directly on the socket. These sockets have got a learning system function (automatic configuration of additional receivers and remote-control units).