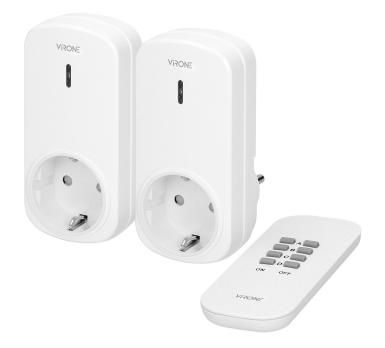

## Set of wireless sockets with remote control, 2+1, Schuko

୍ରୁ

Marka: Virone | Symbol: RS-4(GS) | Ean: 5908254824197

## PRODUCT DESCRIPTION

Set of sockets that allow remote control of electrical appliances located indoors, such as: lamps TV sets, fans, air-conditioners, etc. Switching ON and OFF is done by remote-control unit (transmitter) and also by a switch button situated directly on the socket. These sockets have got a learning system function (automatic configuration of additional receivers and remote-control units).