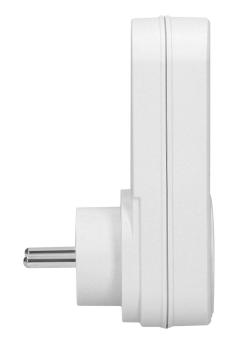

## PRODUCT DESCRIPTION

Set of sockets that allow remote control of electrical appliances located indoors, such as: lamps TV sets, fans, air-conditioners, etc. Switching ON and OFF is done by remote-control unit (transmitter) and also by a switch button situated directly on the socket. These sockets have got a learning system function (automatic configuration of additional receivers and remote-control units).

## General information:

| Nominal voltage:                                  | 230V~, 50Hz     |
|---------------------------------------------------|-----------------|
| Power supply of the transmitter:                  | 230V~, 50Hz V V |
| Max. load:                                        | 1000 W          |
| Number of sockets:                                | 2               |
| Type of socket:                                   | 2P+E            |
| Standard of the socket:                           | schuko (type F) |
| Safety shutters:                                  | No              |
| USB charger:                                      | No              |
| Degree of protection (IP):                        | 20              |
| Dimensions - width:                               | 43 mm           |
| Dimensions - height:                              | 114 mm          |
| Dimensions - depth:                               | 12 mm           |
| Colour:                                           | white           |
| Possibility of extension with additional cameras: | No              |
| Range in the open area:                           | 25 m            |