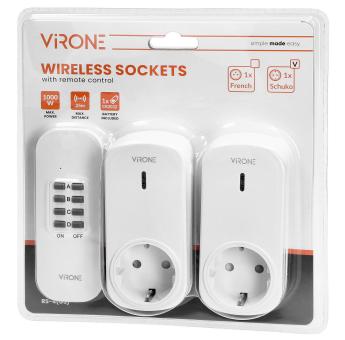

## Set of wireless sockets with remote control, 2+1, Schuko

୍ରୁ

Marka: Virone | Symbol: RS-4(GS) | Ean: 5908254824197

## PRODUCT DESCRIPTION

Set of sockets that allow remote control of electrical appliances located indoors, such as: lamps TV sets, fans, air-conditioners, etc. Switching ON and OFF is done by remote-control unit (transmitter) and also by a switch button situated directly on the socket. These sockets have got a learning system function (automatic configuration of additional receivers and remote-control units).

## General information:

| Nominal voltage:                                  | 230V~, 50Hz     |
|---------------------------------------------------|-----------------|
| Power supply of the transmitter:                  | 230V~, 50Hz V V |
| Max. load:                                        | 1000 W          |
| Number of sockets:                                | 2               |
| Type of socket:                                   | 2P+E            |
| Standard of the socket:                           | schuko (type F) |
| Safety shutters:                                  | No              |
| USB charger:                                      | No              |
| Degree of protection (IP):                        | 20              |
| Dimensions - width:                               | 43 mm           |
| Dimensions - height:                              | 114 mm          |
| Dimensions - depth:                               | 12 mm           |
| Colour:                                           | white           |
| Possibility of extension with additional cameras: | No              |
| Range in the open area:                           | 25 m            |