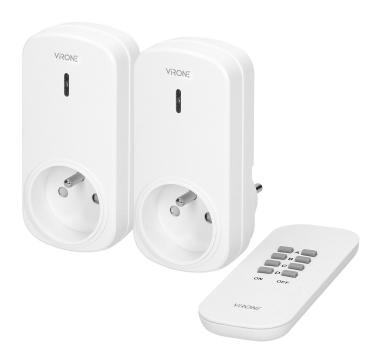

## Set of wireless sockets with remote control, 2+1

Marka: Virone | Symbol: RS-4 | Ean: 5908254817090

## PRODUCT DESCRIPTION

Set of sockets that allow remote control of electrical appliances located indoors, such as: lamps TV sets, fans, air-conditioners, etc. Switching ON and OFF is done by remote-control unit (transmitter) and also by a switch button situated directly on the socket. These sockets have got a learning system function (automatic configuration of additional receivers and remote-control units).

## General information:

| Nominal voltage:                                  | 230V~, 50Hz     |
|---------------------------------------------------|-----------------|
| Power supply of the transmitter:                  | 230V~, 50Hz V V |
| Max. load:                                        | 1000 W          |
| Number of sockets:                                | 2               |
| Type of socket:                                   | 2P+E            |
| Standard of the socket:                           | french (type E) |
| Degree of protection (IP):                        | 20              |
| Dimensions - width:                               | 43 mm           |
| Dimensions - height:                              | 114 mm          |
| Dimensions - depth:                               | 12 mm           |
| Colour:                                           | white           |
| Possibility of extension with additional cameras: | No              |
| Range in the open area:                           | 25 m            |