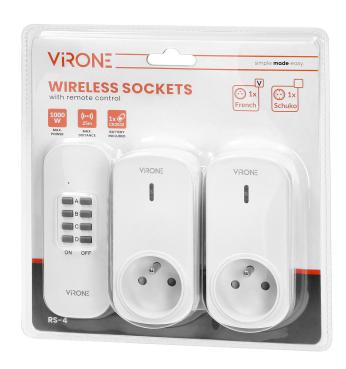

## Set of wireless sockets with remote control, 2+1

Marka: Virone | Symbol: RS-4 | Ean: 5908254817090

## PRODUCT DESCRIPTION

Set of sockets that allow remote control of electrical appliances located indoors, such as: lamps TV sets, fans, air-conditioners, etc. Switching ON and OFF is done by remote-control unit (transmitter) and also by a switch button situated directly on the socket. These sockets have got a learning system function (automatic configuration of additional receivers and remote-control units).

## General information:

| Nominal voltage:                                  | 230V~, 50Hz     |
|---------------------------------------------------|-----------------|
| Power supply of the transmitter:                  | 230V~, 50Hz V V |
| Max. load:                                        | 1000 W          |
| Number of sockets:                                | 2               |
| Type of socket:                                   | 2P+E            |
| Standard of the socket:                           | french (type E) |
| Degree of protection (IP):                        | 20              |
| Dimensions - width:                               | 43 mm           |
| Dimensions - height:                              | 114 mm          |
| Dimensions - depth:                               | 12 mm           |
| Colour:                                           | white           |
| Possibility of extension with additional cameras: | No              |
| Range in the open area:                           | 25 m            |