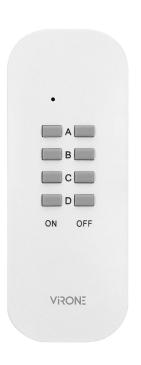

## PRODUCT DESCRIPTION

Set of sockets that allow remote control of electrical appliances located indoors, such as: lamps TV sets, fans, air-conditioners, etc. Switching ON and OFF is done by remote-control unit (transmitter) and also by a switch button situated directly on the socket. These sockets have got a learning system function (automatic configuration of additional receivers and remote-control units).