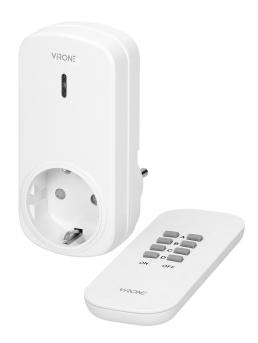

## Wireless socket with remote control, 1+1, Schuko version

Marka: Virone | Symbol: RS-5(GS) | Ean: 5908254819315

## PRODUCT DESCRIPTION

The device is intended for wireless switching on and off of electrical devices inside rooms, e.g. lamps, TV, fans, air conditioners, etc. Switching on and off is done with a remote control (transmitter) or directly on the receiver. Learning system (automatic login).