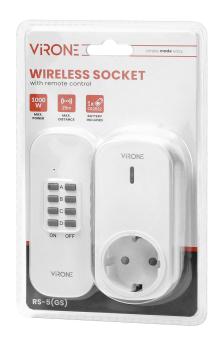

## Wireless socket with remote control, 1+1, Schuko version

Marka: Virone | Symbol: RS-5(GS) | Ean: 5908254819315

## PRODUCT DESCRIPTION

The device is intended for wireless switching on and off of electrical devices inside rooms, e.g. lamps, TV, fans, air conditioners, etc. Switching on and off is done with a remote control (transmitter) or directly on the receiver. Learning system (automatic login).

## General information:

| Nominal voltage:                 | 230V~, 50Hz     |
|----------------------------------|-----------------|
| Power supply of the transmitter: | 1 x CR2032 V    |
| Max. load:                       | 1000 W          |
| Number of sockets:               | 1               |
| Type of socket:                  | 2P+E            |
| Standard of the socket:          | schuko (type F) |
| Safety shutters:                 | No              |
| USB charger:                     | No              |
| Degree of protection (IP):       | 20              |
| Dimensions - width:              | 43 mm           |
| Dimensions - height:             | 114 mm          |
| Dimensions - depth:              | 12 mm           |
| Colour:                          | white           |
| Possibility of extension:        | No              |
| Range in the open area:          | 25 m            |