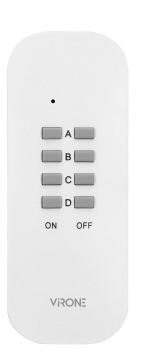

## PRODUCT DESCRIPTION

The device is intended for wireless switching on and off of electrical devices inside rooms, e.g. lamps, TV, fans, air conditioners, etc. Switching on and off is done with a remote control (transmitter) or directly on the receiver. Learning system (automatic login).