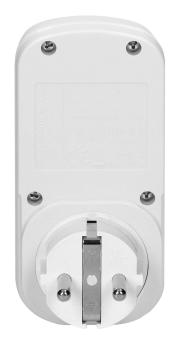

## Wireless socket with remote control, 1+1, Schuko version

Marka: Virone | Symbol: RS-5(GS) | Ean: 5908254819315

## General information:

| Nominal voltage:                 | 230V~, 50Hz     |
|----------------------------------|-----------------|
| Power supply of the transmitter: | 1 x CR2032 V    |
| Max. load:                       | 1000 W          |
| Number of sockets:               | 1               |
| Type of socket:                  | 2P+E            |
| Standard of the socket:          | schuko (type F) |
| Safety shutters:                 | No              |
| USB charger:                     | No              |
| Degree of protection (IP):       | 20              |
| Dimensions - width:              | 43 mm           |
| Dimensions - height:             | 114 mm          |
| Dimensions - depth:              | 12 mm           |
| Colour:                          | white           |
| Possibility of extension:        | No              |
| Range in the open area:          | 25 m            |