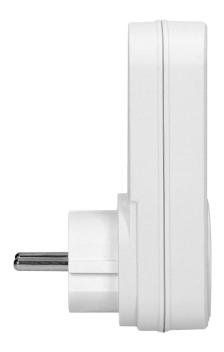

## Wireless socket with remote control, 1+1, Schuko version

Marka: Virone | Symbol: RS-5(GS) | Ean: 5908254819315

## General information:

| Nominal voltage:                 | 230V~, 50Hz     |
|----------------------------------|-----------------|
| Power supply of the transmitter: | 1 x CR2032 V    |
| Max. load:                       | 1000 W          |
| Number of sockets:               | 1               |
| Type of socket:                  | 2P+E            |
| Standard of the socket:          | schuko (type F) |
| Safety shutters:                 | No              |
| USB charger:                     | No              |
| Degree of protection (IP):       | 20              |
| Dimensions - width:              | 43 mm           |
| Dimensions - height:             | 114 mm          |
| Dimensions - depth:              | 12 mm           |
| Colour:                          | white           |
| Possibility of extension:        | No              |
| Range in the open area:          | 25 m            |