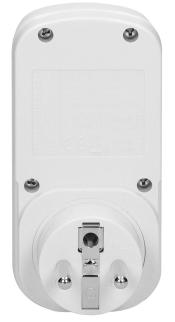

## General information:

| Nominal voltage:                 | 230V~, 50Hz     |
|----------------------------------|-----------------|
|                                  |                 |
| Power supply of the transmitter: | 1 x CR2032 V    |
| Max. load:                       | 1000 W          |
| Number of sockets:               | 1               |
| Type of socket:                  | 2P+E            |
| Standard of the socket:          | french (type E) |
| Safety shutters:                 | No              |
| USB charger:                     | No              |
| Degree of protection (IP):       | 20              |
| Dimensions - width:              | 43 mm           |
| Dimensions - height:             | 114 mm          |
| Dimensions - depth:              | 12 mm           |
| Colour:                          | white           |
| Possibility of extension:        | No              |
| Range in the open area:          | 25 m            |