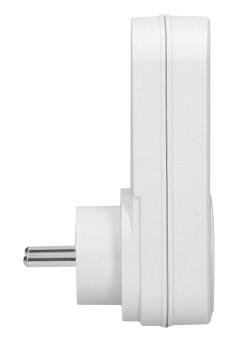

## General information:

| Nominal voltage:                 | 230V~, 50Hz     |
|----------------------------------|-----------------|
|                                  |                 |
| Power supply of the transmitter: | 1 x CR2032 V    |
| Max. load:                       | 1000 W          |
| Number of sockets:               | 1               |
| Type of socket:                  | 2P+E            |
| Standard of the socket:          | french (type E) |
| Safety shutters:                 | No              |
| USB charger:                     | No              |
| Degree of protection (IP):       | 20              |
| Dimensions - width:              | 43 mm           |
| Dimensions - height:             | 114 mm          |
| Dimensions - depth:              | 12 mm           |
| Colour:                          | white           |
| Possibility of extension:        | No              |
| Range in the open area:          | 25 m            |