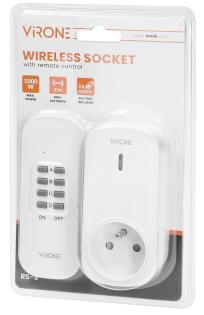

## Wireless socket with remote control, 1+1

୍ର

**(a)** 

혠

Marka: Virone | Symbol: RS-5 | Ean: 5908254817106

## PRODUCT DESCRIPTION

This sockets allows remote control of electrical appliances located indoors, such as: lamps TV sets, fans, airconditioners, etc. Switching ON and OFF is done by remote-control unit (transmitter) and also by a switch button situated directly on the socket. This product has got a learning system function (automatic configuration of additional receivers and remote-control units).