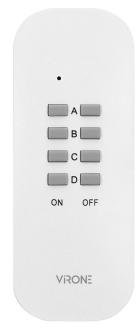

## PRODUCT DESCRIPTION

This sockets allows remote control of electrical appliances located indoors, such as: lamps TV sets, fans, airconditioners, etc. Switching ON and OFF is done by remote-control unit (transmitter) and also by a switch button situated directly on the socket. This product has got a learning system function (automatic configuration of additional receivers and remote-control units).