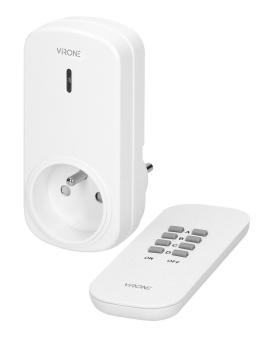

## Wireless socket with remote control, 1+1

୍ର

**(a)** 

혠

Marka: Virone | Symbol: RS-5 | Ean: 5908254817106

## PRODUCT DESCRIPTION

This sockets allows remote control of electrical appliances located indoors, such as: lamps TV sets, fans, airconditioners, etc. Switching ON and OFF is done by remote-control unit (transmitter) and also by a switch button situated directly on the socket. This product has got a learning system function (automatic configuration of additional receivers and remote-control units).