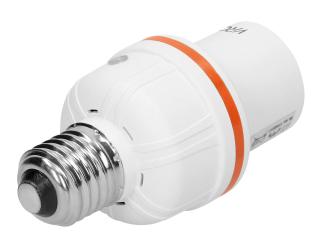

# Wireless E27 lamp holder with remote control unit

୍ରୁ

**(†**)

创

Marka: Virone | Symbol: RS-6 | Ean: 5908254818950

#### PRODUCT DESCRIPTION

The device is designed for installation in bulb holders with a standard E27 thread. It is used for remote, wireless switching on and off of lighting. Wireless control is carried out using a remote control (included). The device is very easy to assemble and use. No installation required.