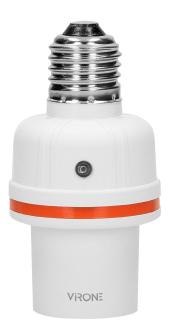

# Wireless E27 lamp holder with remote control unit

୍ରୁ

**(†**)

创

Marka: Virone | Symbol: RS-6 | Ean: 5908254818950

#### PRODUCT DESCRIPTION

The device is designed for installation in bulb holders with a standard E27 thread. It is used for remote, wireless switching on and off of lighting. Wireless control is carried out using a remote control (included). The device is very easy to assemble and use. No installation required.