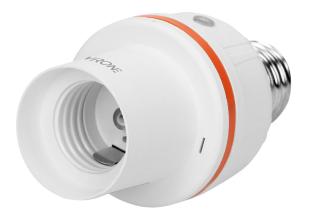

# Wireless E27 lamp holder with remote control unit

୍ରୁ

**(†**)

创

Marka: Virone | Symbol: RS-6 | Ean: 5908254818950

#### PRODUCT DESCRIPTION

The device is designed for installation in bulb holders with a standard E27 thread. It is used for remote, wireless switching on and off of lighting. Wireless control is carried out using a remote control (included). The device is very easy to assemble and use. No installation required.