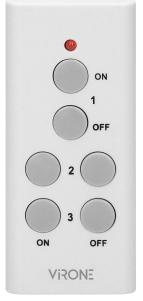

# Wireless E27 lamp holder with remote control unit

୍ରୁ

**(†**)

创

Marka: Virone | Symbol: RS-6 | Ean: 5908254818950

#### PRODUCT DESCRIPTION

The device is designed for installation in bulb holders with a standard E27 thread. It is used for remote, wireless switching on and off of lighting. Wireless control is carried out using a remote control (included). The device is very easy to assemble and use. No installation required.