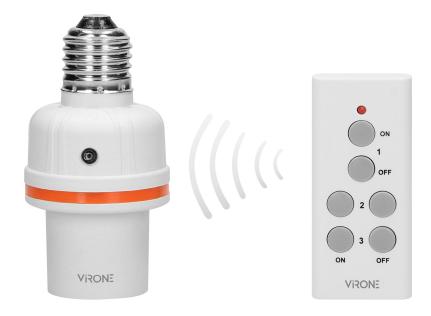

# Wireless E27 lamp holder with remote control unit

୍ରୁ

**(†**)

创

Marka: Virone | Symbol: RS-6 | Ean: 5908254818950

#### PRODUCT DESCRIPTION

The device is designed for installation in bulb holders with a standard E27 thread. It is used for remote, wireless switching on and off of lighting. Wireless control is carried out using a remote control (included). The device is very easy to assemble and use. No installation required.