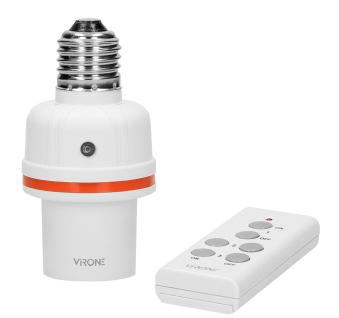

# Wireless E27 lamp holder with remote control unit

୍ରୁ

**(†**)

创

Marka: Virone | Symbol: RS-6 | Ean: 5908254818950

#### PRODUCT DESCRIPTION

The device is designed for installation in bulb holders with a standard E27 thread. It is used for remote, wireless switching on and off of lighting. Wireless control is carried out using a remote control (included). The device is very easy to assemble and use. No installation required.