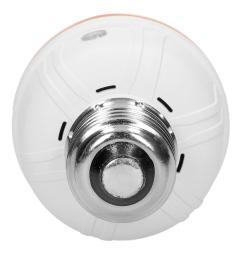

# Wireless E27 lamp holder with remote control unit

୍ରୁ

**(†**)

创

Marka: Virone | Symbol: RS-6 | Ean: 5908254818950

#### PRODUCT DESCRIPTION

The device is designed for installation in bulb holders with a standard E27 thread. It is used for remote, wireless switching on and off of lighting. Wireless control is carried out using a remote control (included). The device is very easy to assemble and use. No installation required.