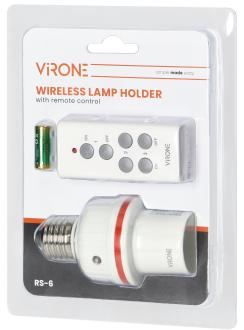

# Wireless E27 lamp holder with remote control unit

୍ରୁ

**(†**)

创

Marka: Virone | Symbol: RS-6 | Ean: 5908254818950

#### PRODUCT DESCRIPTION

The device is designed for installation in bulb holders with a standard E27 thread. It is used for remote, wireless switching on and off of lighting. Wireless control is carried out using a remote control (included). The device is very easy to assemble and use. No installation required.