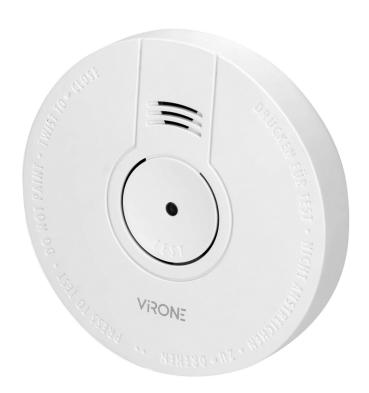

## PRODUCT DESCRIPTION

A battery-operated smoke alarm, a device that detects smoke particles in a closed room and alerts us to the danger at an early stage of a possible fire. The photoelectric smoke detector will work well as an additional means of monitoring the danger and thus protecting you wherever there is a risk of fire.

The device is small and lightweight, so it is recommended for self-assembly and operation. Powered by the 6LR61/9V battery included in the set, the device signals danger - the alarm volume is 85dB, but it will also tell

us when to replace a depleting battery. In addition, it also features an LED to visually signal the alarm.

The sensors of the detector have a lifespan of up to 10 years and the entire device complies with the European standard 14604:2005/AC1:2008, which has been certified by BSI-KM514007. The battery-operated smoke detector also has a TEST option to check the correct operation of the device.

## General information:

| Operating principle:            | Optyczny               |
|---------------------------------|------------------------|
| Supply voltage [V]:             | 9                      |
| Voltage type of supply voltage: | DC                     |
| With backup battery:            | tak                    |
| Backup battery included:        | Inne                   |
| Loudness [dB(A)]:               | 85                     |
| Mounting method:                | Montaż powierzchniowy  |
| Self-adhesive:                  | nie                    |
| Height [mm]:                    | 35                     |
| Diameter [mm]:                  | 107                    |
| Colour:                         | Biały                  |
| Smoke switcher:                 | tak                    |
| With orientation lighting:      | nie                    |
| Type of test-/pause button:     | Kombinowany            |
| Degree of protection [IP]:      | IP20                   |
| Standalone:                     | tak                    |
| Current supply primary:         | Bateria/akumulator     |
| Compliance with standards::     | EN 14604:2005/AC1:2008 |