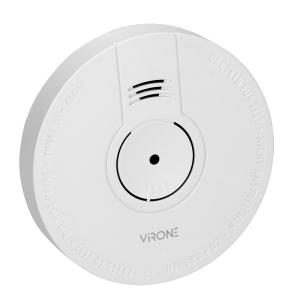

## PRODUCT DESCRIPTION

A battery-operated smoke alarm, a device that detects smoke particles in a closed room and alerts us to the danger at an early stage of a possible fire. The photoelectric smoke detector will work well as an additional means of monitoring the danger and thus protecting you wherever there is a risk of fire.

us when to replace a depleting battery. In addition, it also features an LED to visually signal the alarm.

The sensors of the detector have a lifespan of up to 10 years and the entire device complies with the European standard 14604:2005/AC1:2008, which has been certified by BSI-KM514007. The battery-operated smoke detector also has a TEST option to check the correct operation of the device.