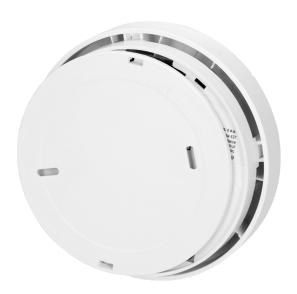

## PRODUCT DESCRIPTION

A battery-operated smoke alarm, a device that detects smoke particles in a closed room and alerts us to the danger at an early stage of a possible fire. The photoelectric smoke detector will work well as an additional means of monitoring the danger and thus protecting you wherever there is a risk of fire.

The device is small and lightweight, so it is recommended for self-assembly and operation. Powered by the 6LR61/9V battery included in the set, the device signals danger - the alarm volume is 85dB, but it will also tell

us when to replace a depleting battery. In addition, it also features an LED to visually signal the alarm.

The sensors of the detector have a lifespan of up to 10 years and the entire device complies with the European standard 14604:2005/AC1:2008, which has been certified by BSI-KM514007. The battery-operated smoke detector also has a TEST option to check the correct operation of the device.