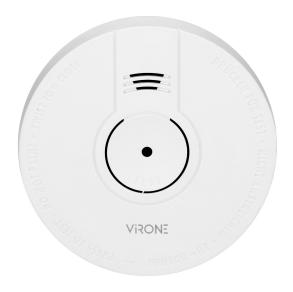

us when to replace a depleting battery. In addition, it also features an LED to visually signal the alarm.

The sensors of the detector have a lifespan of up to 10 years and the entire device complies with the European standard 14604:2005/AC1:2008, which has been certified by BSI-KM514007. The battery-operated smoke detector also has a TEST option to check the correct operation of the device.

The magnetic mounting plate (OR-DC-622), which fits many models of carbon monoxide, smoke or gas detectors, is ideal for convenient placement in the room. It enables quick and easy self-mounting of the detector without the need to drill holes in the wall. It will also work well in caravans, boats or on concrete walls or ceilings.