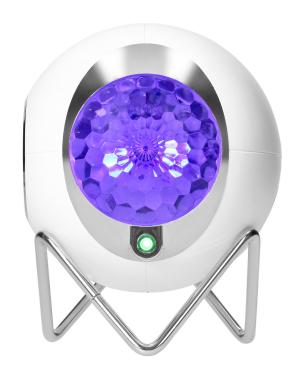

## PRODUCT DESCRIPTION

The star projector is a unique product that will create a unique light scene in your home. It has a rich selection of 15 programmes, so that the projected images and colours don't get boring. The device can display only stars or only waves or combinations of these elements in different colours. The star motif is displayed in the colour green, which is excellent for relaxing and relieving tensions and pains. In addition, the projector has 5

built-in relaxation sounds and the possibility to play any music via bluetooth communication. The combination of projected images and your favourite music makes it easy to relax and rest. The projector is ideal for the rooms of children and teenagers, who don't like to fall asleep in the dark. It is also suitable for massage salons, relaxation rooms or on the contrary, during a party, as a light decoration. The maximum projection area is 40m2. The product is powered by a lithium battery or a power supply unit. The casing is made of high quality plastic (ABS + PC). The device is supplied with a remote control that enables remote control of the projector. Thanks to this solution you can always turn on the projector when you feel like it, no matter if you are already in bed or taking a bath.