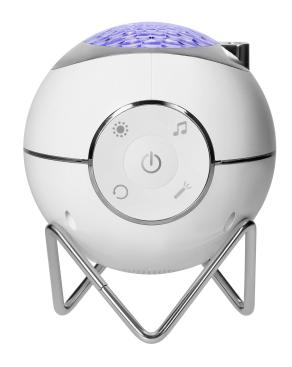

## PRODUCT DESCRIPTION

The star projector is a unique product that will create a unique light scene in your home. It has a rich selection of 15 programmes, so that the projected images and colours don't get boring. The device can display only stars or only waves or combinations of these elements in different colours. The star motif is displayed in the colour green, which is excellent for relaxing and relieving tensions and pains. In addition, the projector has 5

built-in relaxation sounds and the possibility to play any music via bluetooth communication. The combination of projected images and your favourite music makes it easy to relax and rest. The projector is ideal for the rooms of children and teenagers, who don't like to fall asleep in the dark. It is also suitable for massage salons, relaxation rooms or on the contrary, during a party, as a light decoration. The maximum projection area is 40m2. The product is powered by a lithium battery or a power supply unit. The casing is made of high quality plastic (ABS + PC). The device is supplied with a remote control that enables remote control of the projector. Thanks to this solution you can always turn on the projector when you feel like it, no matter if you are already in bed or taking a bath.