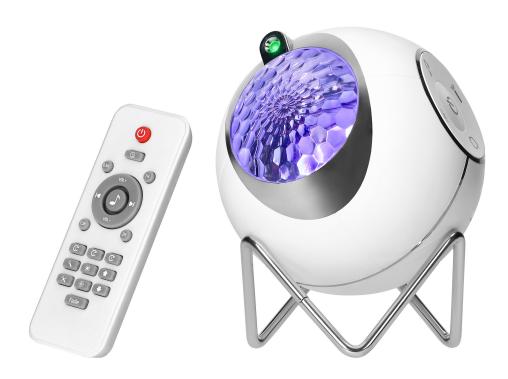

built-in relaxation sounds and the possibility to play any music via bluetooth communication. The combination of projected images and your favourite music makes it easy to relax and rest. The projector is ideal for the rooms of children and teenagers, who don't like to fall asleep in the dark. It is also suitable for massage salons, relaxation rooms or on the contrary, during a party, as a light decoration. The maximum projection area is 40m2. The product is powered by a lithium battery or a power supply unit. The casing is made of high quality plastic (ABS + PC). The device is supplied with a remote control that enables remote control of the projector. Thanks to this solution you can always turn on the projector when you feel like it, no matter if you are already in bed or taking a bath.