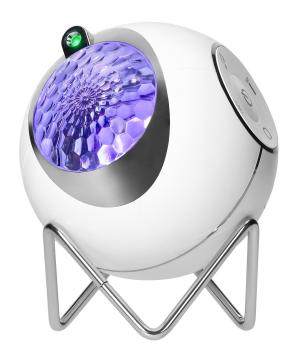

## PRODUCT DESCRIPTION

The star projector is a unique product that will create a unique light scene in your home. It has a rich selection of 15 programmes, so that the projected images and colours don't get boring. The device can display only stars or only waves or combinations of these elements in different colours. The star motif is displayed in the colour green, which is excellent for relaxing and relieving tensions and pains. In addition, the projector has 5

built-in relaxation sounds and the possibility to play any music via bluetooth communication. The combination of projected images and your favourite music makes it easy to relax and rest. The projector is ideal for the rooms of children and teenagers, who don't like to fall asleep in the dark. It is also suitable for massage salons, relaxation rooms or on the contrary, during a party, as a light decoration. The maximum projection area is 40m2. The product is powered by a lithium battery or a power supply unit. The casing is made of high quality plastic (ABS + PC). The device is supplied with a remote control that enables remote control of the projector. Thanks to this solution you can always turn on the projector when you feel like it, no matter if you are already in bed or taking a bath.