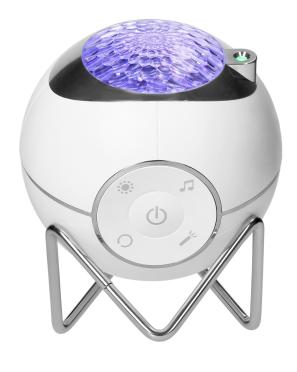

## PRODUCT DESCRIPTION

The star projector is a unique product that will create a unique light scene in your home. It has a rich selection of 15 programmes, so that the projected images and colours don't get boring. The device can display only stars or only waves or combinations of these elements in different colours. The star motif is displayed in the colour green, which is excellent for relaxing and relieving tensions and pains. In addition, the projector has 5