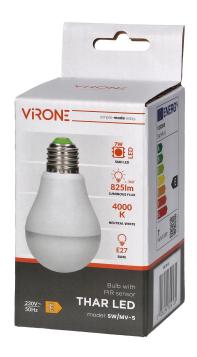

## THAR LED 7W A60, bulb with microwave motion sensor, 825lm, 4000K, E27

Marka: Virone | Symbol: SW/MV-5 | Ean: 5908254824135

## PRODUCT DESCRIPTION

THAR LED a modern light source in shape of a bulb, equipped with SMD LED diodes, which guarantee high energy efficiency and long service life of the device. This product has rated power of 7W and emits light with luminous flux of 825lm. This product shines with a natural white color at a temperature of 4000K. Our LED bulb has a built-in microwave motion sensor, which allows to control other light source after motion is detected in the detection area, and when the ambient light is reduced to <20lux. The motion detection range is up to 10m. Lighting time, after detection of a motion is ca. 60 sec. The bulb has an E27 thread and does not require any

## General information:

| Lamp power:                                | 7 W              |
|--------------------------------------------|------------------|
|                                            | 7 **             |
| Light source:                              | LED              |
| Lamp voltage:                              | 230 V            |
| Luminous flux:                             | 825 lm           |
| Colour temperature:                        | 4000             |
| Socket:                                    | E27              |
| Lamp shape:                                | Pear shape       |
| Lamp designation:                          | A60              |
| Glass colour:                              | Matt             |
| Energy efficiency class:                   | E                |
| Dimmable:                                  | No               |
| Durability:                                | 25000h           |
| Weighted energy consumption in 1000 hours: | 7 kWh            |
| Colour rendering index:                    | >80              |
| Light distribution angle:                  | 360°             |
| With motion sensor:                        | Yes              |
| Total length:                              | 108 mm           |
| Diameter:                                  | 60 mm            |
| Type of sensor:                            | microwave sensor |
| Detection range:                           | 10 m             |