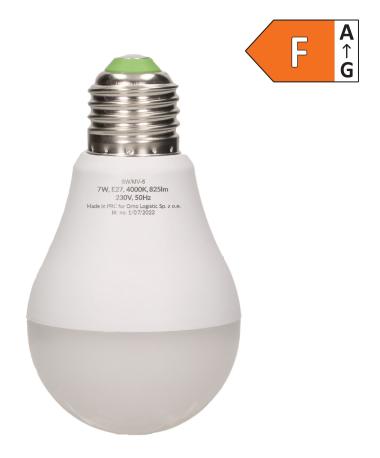

## THAR LED 7W A60, bulb with microwave motion sensor, 825lm, 4000K, E27

Marka: Virone | Symbol: SW/MV-5 | Ean: 5908254824135

## PRODUCT DESCRIPTION

THAR LED a modern light source in shape of a bulb, equipped with SMD LED diodes, which guarantee high energy efficiency and long service life of the device. This product has rated power of 7W and emits light with luminous flux of 825lm. This product shines with a natural white color at a temperature of 4000K. Our LED bulb has a built-in microwave motion sensor, which allows to control other light source after motion is detected in the detection area, and when the ambient light is reduced to <20lux. The motion detection range is up to 10m. Lighting time, after detection of a motion is ca. 60 sec. The bulb has an E27 thread and does not require any

## General information:

| Lamp power:                                | 7 W              |
|--------------------------------------------|------------------|
|                                            | 7 **             |
| Light source:                              | LED              |
| Lamp voltage:                              | 230 V            |
| Luminous flux:                             | 825 lm           |
| Colour temperature:                        | 4000             |
| Socket:                                    | E27              |
| Lamp shape:                                | Pear shape       |
| Lamp designation:                          | A60              |
| Glass colour:                              | Matt             |
| Energy efficiency class:                   | E                |
| Dimmable:                                  | No               |
| Durability:                                | 25000h           |
| Weighted energy consumption in 1000 hours: | 7 kWh            |
| Colour rendering index:                    | >80              |
| Light distribution angle:                  | 360°             |
| With motion sensor:                        | Yes              |
| Total length:                              | 108 mm           |
| Diameter:                                  | 60 mm            |
| Type of sensor:                            | microwave sensor |
| Detection range:                           | 10 m             |