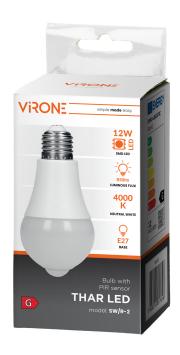

## THAR LED PIR 12W A60, bulb with PIR 12W, 850lm, 4000K

Marka: Virone | Symbol: SW/R-2 | Ean: 5908254817656

## PRODUCT DESCRIPTION

THAR LED a modern light source in shape of a bulb, equipped with SMD LED diodes, which guarantee high energy efficiency and long service life of the device. This product has rated power of 12W and emits light with luminous flux of 850 lm. This product shines with a natural white color at a temperature of 4000K. Our LED bulb has a built-in microwave motion sensor, which allows to control other light source after motion is detected in the detection area, and when the ambient light is reduced to <20lux. The motion detection range is up to 10m. Lighting time, after detection of a motion is ca. 60 sec. The bulb has an E27 thread and does not require any

## General information:

| Luminous flux:                               | 850 lm      |
|----------------------------------------------|-------------|
| Rated power:                                 | 12 W        |
| Light source:                                | LED SMD     |
| Colour temperature:                          | 4000K       |
| Nominal voltage:                             | 230V~, 50Hz |
| Installation:                                | E27 thread  |
| Motion sensor:                               | Yes         |
| Type of sensor:                              | PIR         |
| Adjustable daylight sensor (LUX):            | No          |
| Adjustable time setting (TIME):              | No          |
| Adjustment of motion detection range (SENS): | No          |