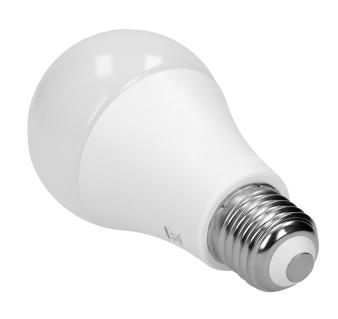

## THAR LED PIR 12W A60, bulb with PIR 12W, 850lm, 4000K

Marka: Virone | Symbol: SW/R-2 | Ean: 5908254817656

## PRODUCT DESCRIPTION

THAR LED a modern light source in shape of a bulb, equipped with SMD LED diodes, which guarantee high energy efficiency and long service life of the device. This product has rated power of 12W and emits light with luminous flux of 850 lm. This product shines with a natural white color at a temperature of 4000K. Our LED bulb has a built-in microwave motion sensor, which allows to control other light source after motion is detected in the detection area, and when the ambient light is reduced to <20lux. The motion detection range is up to 10m. Lighting time, after detection of a motion is ca. 60 sec. The bulb has an E27 thread and does not require any

installation. Just install it in place of a standard bulb to automatically turn the lamp on and off.