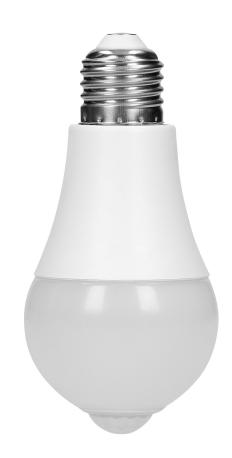

## THAR LED PIR 12W A60, bulb with PIR 12W, 850lm, 4000K

Marka: Virone | Symbol: SW/R-2 | Ean: 5908254817656

## PRODUCT DESCRIPTION

THAR LED a modern light source in shape of a bulb, equipped with SMD LED diodes, which guarantee high energy efficiency and long service life of the device. This product has rated power of 12W and emits light with luminous flux of 850 lm. This product shines with a natural white color at a temperature of 4000K. Our LED bulb has a built-in microwave motion sensor, which allows to control other light source after motion is detected in the detection area, and when the ambient light is reduced to <20lux. The motion detection range is up to 10m. Lighting time, after detection of a motion is ca. 60 sec. The bulb has an E27 thread and does not require any

installation. Just install it in place of a standard bulb to automatically turn the lamp on and off.