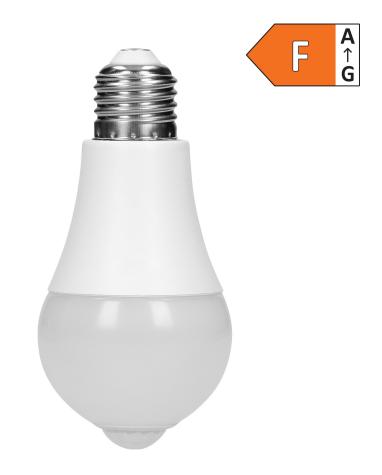

## PRODUCT DESCRIPTION

Modern light source THAR LED has a shape of a bulb, equipped with SMD LED diodes, which guarantee high energy efficiency and are characterized by a long service life. This product works with a power of 12 W and has a light output of 1,480 lm. It shines with a natural white color, with a temperature of 4000K. Our LED bulb has a built-in PIR motion sensor, which is responsible for controlling the light source after motion is detected in the detection area and with a reduced light intensity <20lux. The motion detection range is up to 6m. Lighting time after motion detection: about 60 sec. The bulb has an E27 holder and does not require any installation. It

## General information:

| Lamp power:                                | 12 W       |
|--------------------------------------------|------------|
| Light source:                              | LED SMD    |
| Lamp voltage:                              | 230 V      |
| Luminous flux:                             | 1480 lm    |
| Colour temperature:                        | 4000K      |
| Socket:                                    | E27        |
| Lamp shape:                                | Pear shape |
| Lamp designation:                          | A60        |
| Glass colour:                              | Matt       |
| Energy efficiency class:                   | E          |
| Dimmable:                                  | No         |
| Durability:                                | 25000h     |
| Weighted energy consumption in 1000 hours: | 12 kWh     |
| Colour rendering index:                    | >80        |
| Light distribution angle:                  | 360°       |
| With motion sensor:                        | Yes        |
| Total length:                              | 122 mm     |
| Net weight:                                | 113 g      |
| Diameter:                                  | 60 mm      |
| Type of sensor:                            | PIR        |
| Detection range:                           | 6 m        |