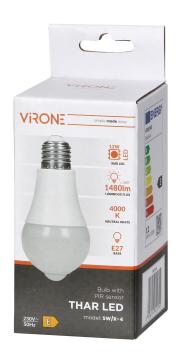

## THAR LED 12W bulb with PIR motion sensor 1480lm, 4000K

Marka: Virone | Symbol: SW/R-4 | Ean: 5908254822704

## PRODUCT DESCRIPTION

Modern light source THAR LED has a shape of a bulb, equipped with SMD LED diodes, which guarantee high energy efficiency and are characterized by a long service life. This product works with a power of 12 W and has a light output of 1,480 lm. It shines with a natural white color, with a temperature of 4000K. Our LED bulb has a built-in PIR motion sensor, which is responsible for controlling the light source after motion is detected in the detection area and with a reduced light intensity <20lux. The motion detection range is up to 6m. Lighting time after motion detection: about 60 sec. The bulb has an E27 holder and does not require any installation. It

## General information:

| Lamp power:                                | 12 W       |
|--------------------------------------------|------------|
| Light source:                              | LED SMD    |
| Lamp voltage:                              | 230 V      |
| Luminous flux:                             | 1480 lm    |
| Colour temperature:                        | 4000K      |
| Socket:                                    | E27        |
| Lamp shape:                                | Pear shape |
| Lamp designation:                          | A60        |
| Glass colour:                              | Matt       |
| Energy efficiency class:                   | E          |
| Dimmable:                                  | No         |
| Durability:                                | 25000h     |
| Weighted energy consumption in 1000 hours: | 12 kWh     |
| Colour rendering index:                    | >80        |
| Light distribution angle:                  | 360°       |
| With motion sensor:                        | Yes        |
| Total length:                              | 122 mm     |
| Net weight:                                | 113 g      |
| Diameter:                                  | 60 mm      |
| Type of sensor:                            | PIR        |
| Detection range:                           | 6 m        |