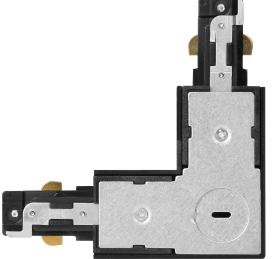

## RELI TC-1 light track L-joint, black

Marka: Virone | Symbol: TC-1/B/L | Ean: 5908254814792

## PRODUCT DESCRIPTION

The L-connector is designed to connect tracks, in order to create longer sections. It helps to distribute power and to arrange earthing elements. The connector is black.