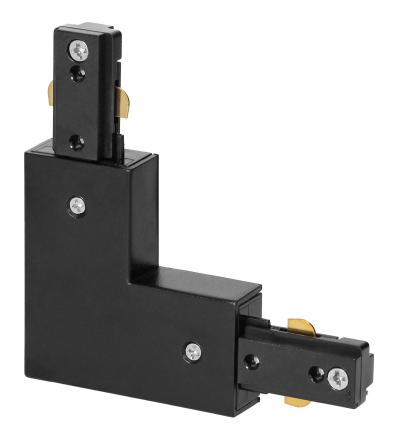

## PRODUCT DESCRIPTION

The L-connector is designed to connect tracks, in order to create longer sections. It helps to distribute power and to arrange earthing elements. The connector is black.