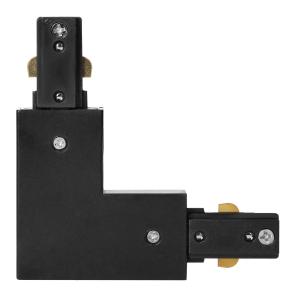

## PRODUCT DESCRIPTION

The L-connector is designed to connect tracks, in order to create longer sections. It helps to distribute power and to arrange earthing elements. The connector is black.