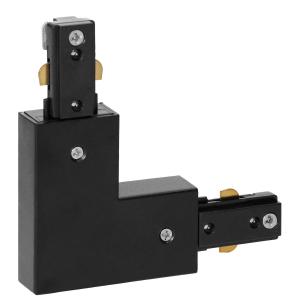

## PRODUCT DESCRIPTION

The L-connector is designed to connect tracks, in order to create longer sections. It helps to distribute power and to arrange earthing elements. The connector is black.