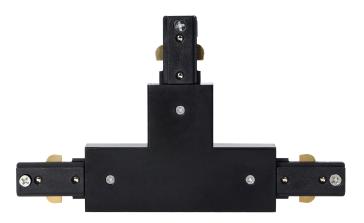

## RELI TC-1 light track T-joint, black

Marka: Virone | Symbol: TC-1/B/T | Ean: 5908254814785

## PRODUCT DESCRIPTION

The T-connector is designed to connect tracks, in order to create longer sections. It helps to distribute power and to arrange earthing elements. The connector is black.