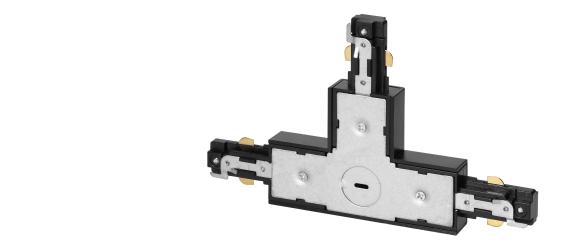

## RELI TC-1 light track T-joint, black

Marka: Virone | Symbol: TC-1/B/T | Ean: 5908254814785

## PRODUCT DESCRIPTION

The T-connector is designed to connect tracks, in order to create longer sections. It helps to distribute power and to arrange earthing elements. The connector is black.