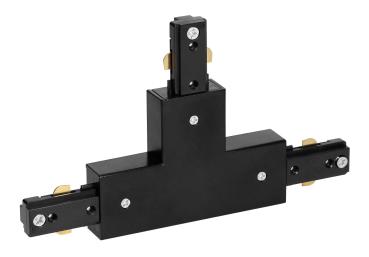

## RELI TC-1 light track T-joint, black

Marka: Virone | Symbol: TC-1/B/T | Ean: 5908254814785

## PRODUCT DESCRIPTION

The T-connector is designed to connect tracks, in order to create longer sections. It helps to distribute power and to arrange earthing elements. The connector is black.