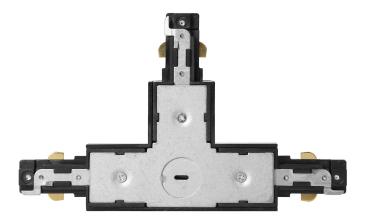

## RELI TC-1 light track T-joint, black

Marka: Virone | Symbol: TC-1/B/T | Ean: 5908254814785

## PRODUCT DESCRIPTION

The T-connector is designed to connect tracks, in order to create longer sections. It helps to distribute power and to arrange earthing elements. The connector is black.