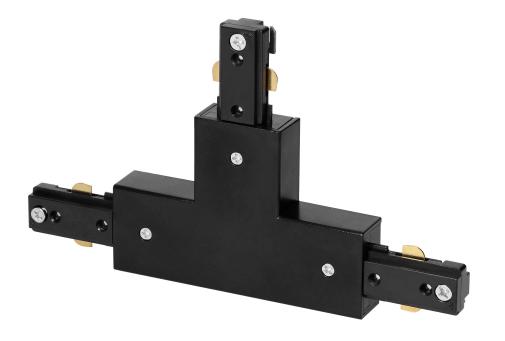

## RELI TC-1 light track T-joint, black

Marka: Virone | Symbol: TC-1/B/T | Ean: 5908254814785

## PRODUCT DESCRIPTION

The T-connector is designed to connect tracks, in order to create longer sections. It helps to distribute power and to arrange earthing elements. The connector is black.