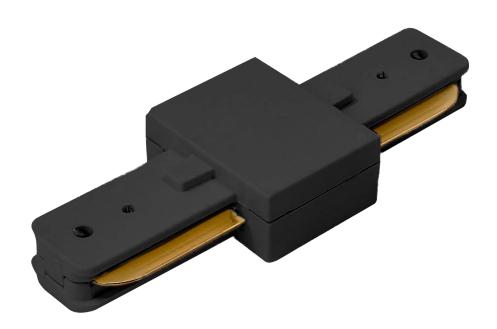

## Straight light track connector, black

Marka: Virone | Symbol: TC-2/B/I | Ean: 5908254827631

୍ର

## **PRODUCT DESCRIPTION**

VIRONE straight connector for I-type light tracks in black color, is dedicated to linear connections of aluminum rails. It is made of high-quality materials. Its main features are: easy assembly, safety and neat finishing. It is used to connect straight lighting rails. Combine any number of elements conveniently and quickly. Use other functional elements to get the best out of VIRONE lighting systems. Check out our live end connectors, end caps, light heads and other useful accessories!