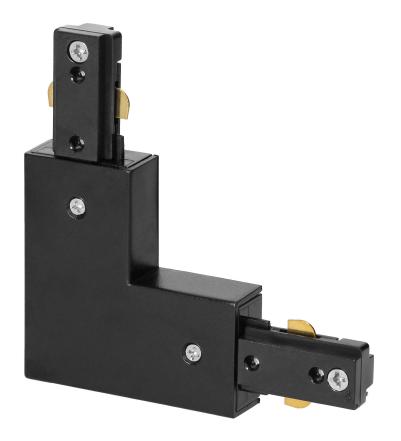

## L-type light track connector, 90° angle, black

୍ର

Marka: Virone | Symbol: TC-2/B/L | Ean: 5908254827655

## PRODUCT DESCRIPTION

The L-type angle connector is used to connect light tracks at right angles. It is made of high-quality materials and designed to ensure easy installation and elegant combination of even the most complex lighting systems. Complete your lighting project quickly and conveniently. This innovative, modular connection system allows for designing of effective and energy-saving lighting systems. Check also other live end connectors, light heads, end caps and other accessories. The 90° angle connector is dedicated to VIRONE light tracks. Black colour.