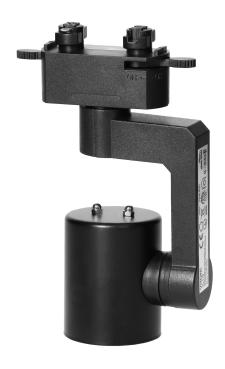

## RELI TL-1 GU10 track-mounted light fixture, max 35W, black

Marka: Virone | Symbol: TL-1/B | Ean: 5908254814754

## PRODUCT DESCRIPTION

Track-mounted fitting is an element of a modern lighting system, the main advantages of which are versatility and functionality. This model is suitable for mounting on light tracks. The fitting is adapted to a bulb with a maximum power of 35W and GU10 holder. White color is simple yet elegant, and fits perfectly into many interiors e.g., bedrooms, hallways or commercial spaces.

## General information:

| Place of application:                                          | Inside              |
|----------------------------------------------------------------|---------------------|
| Replaceable light source:                                      | Yes                 |
| The minimum distance from the illuminated object:              | 0,5 m               |
| Rated power:                                                   | 35 W                |
| Light source:                                                  | PAR16, not included |
| Degree of protection (IP):                                     | 20                  |
| Ambient temperature range to which the product may be exposed: | 5 ~ 40 °C           |
| Installation:                                                  | rail                |
| Dimensions - depth:                                            | 170 mm              |
| Dimensions - width:                                            | 50 mm               |
| Dimensions - height:                                           | 102 mm              |
| Base / holder:                                                 | GU10                |
| Weight:                                                        | 150 g               |
| Material housing:                                              | Aluminum alloy      |
| Protection class against electric shock:                       | I                   |