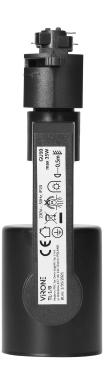

## RELI TL-1 GU10 track-mounted light fixture, max 35W, black

Marka: Virone | Symbol: TL-1/B | Ean: 5908254814754

## PRODUCT DESCRIPTION

Track-mounted fitting is an element of a modern lighting system, the main advantages of which are versatility and functionality. This model is suitable for mounting on light tracks. The fitting is adapted to a bulb with a maximum power of 35W and GU10 holder. White color is simple yet elegant, and fits perfectly into many interiors e.g., bedrooms, hallways or commercial spaces.

## General information:

| Place of application:                                          | Inside              |
|----------------------------------------------------------------|---------------------|
| Replaceable light source:                                      | Yes                 |
| The minimum distance from the illuminated object:              | 0,5 m               |
| Rated power:                                                   | 35 W                |
| Light source:                                                  | PAR16, not included |
| Degree of protection (IP):                                     | 20                  |
| Ambient temperature range to which the product may be exposed: | 5 ~ 40 °C           |
| Installation:                                                  | rail                |
| Dimensions - depth:                                            | 170 mm              |
| Dimensions - width:                                            | 50 mm               |
| Dimensions - height:                                           | 102 mm              |
| Base / holder:                                                 | GU10                |
| Weight:                                                        | 150 g               |
| Material housing:                                              | Aluminum alloy      |
| Protection class against electric shock:                       | I                   |