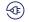

## RELI TL-1 GU10 track-mounted light fixture, max 35W, black

Marka: Virone | Symbol: TL-1/B | Ean: 5908254814754

## PRODUCT DESCRIPTION

Track-mounted fitting is an element of a modern lighting system, the main advantages of which are versatility and functionality. This model is suitable for mounting on light tracks. The fitting is adapted to a bulb with a maximum power of 35W and GU10 holder. White color is simple yet elegant, and fits perfectly into many interiors e.g., bedrooms, hallways or commercial spaces.

## General information:

| Place of application:                                          | Inside              |
|----------------------------------------------------------------|---------------------|
| Replaceable light source:                                      | Yes                 |
| The minimum distance from the illuminated object:              | 0,5 m               |
| Rated power:                                                   | 35 W                |
| Light source:                                                  | PAR16, not included |
| Degree of protection (IP):                                     | 20                  |
| Ambient temperature range to which the product may be exposed: | 5 ~ 40 °C           |
| Installation:                                                  | rail                |
| Dimensions - depth:                                            | 170 mm              |
| Dimensions - width:                                            | 50 mm               |
| Dimensions - height:                                           | 102 mm              |
| Base / holder:                                                 | GU10                |
| Weight:                                                        | 150 g               |
| Material housing:                                              | Aluminum alloy      |
| Protection class against electric shock:                       | I                   |