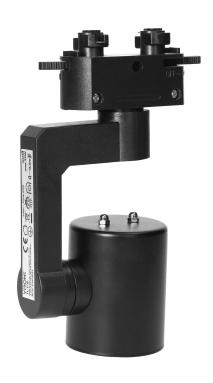

## RELI TL-1 GU10 track-mounted light fixture, max 35W, black

Marka: Virone | Symbol: TL-1/B | Ean: 5908254814754

## PRODUCT DESCRIPTION

Track-mounted fitting is an element of a modern lighting system, the main advantages of which are versatility and functionality. This model is suitable for mounting on light tracks. The fitting is adapted to a bulb with a maximum power of 35W and GU10 holder. White color is simple yet elegant, and fits perfectly into many interiors e.g., bedrooms, hallways or commercial spaces.

## General information:

| Place of application:                                          | Inside              |
|----------------------------------------------------------------|---------------------|
| Replaceable light source:                                      | Yes                 |
| The minimum distance from the illuminated object:              | 0,5 m               |
| Rated power:                                                   | 35 W                |
| Light source:                                                  | PAR16, not included |
| Degree of protection (IP):                                     | 20                  |
| Ambient temperature range to which the product may be exposed: | 5 ~ 40 °C           |
| Installation:                                                  | rail                |
| Dimensions - depth:                                            | 170 mm              |
| Dimensions - width:                                            | 50 mm               |
| Dimensions - height:                                           | 102 mm              |
| Base / holder:                                                 | GU10                |
| Weight:                                                        | 150 g               |
| Material housing:                                              | Aluminum alloy      |
| Protection class against electric shock:                       | I                   |