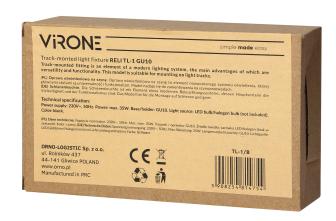

## RELI TL-1 GU10 track-mounted light fixture, max 35W, black

Marka: Virone | Symbol: TL-1/B | Ean: 5908254814754

## PRODUCT DESCRIPTION

Track-mounted fitting is an element of a modern lighting system, the main advantages of which are versatility and functionality. This model is suitable for mounting on light tracks. The fitting is adapted to a bulb with a maximum power of 35W and GU10 holder. White color is simple yet elegant, and fits perfectly into many interiors e.g., bedrooms, hallways or commercial spaces.

## General information:

| Place of application:                                          | Inside              |
|----------------------------------------------------------------|---------------------|
| Replaceable light source:                                      | Yes                 |
| The minimum distance from the illuminated object:              | 0,5 m               |
| Rated power:                                                   | 35 W                |
| Light source:                                                  | PAR16, not included |
| Degree of protection (IP):                                     | 20                  |
| Ambient temperature range to which the product may be exposed: | 5 ~ 40 °C           |
| Installation:                                                  | rail                |
| Dimensions - depth:                                            | 170 mm              |
| Dimensions - width:                                            | 50 mm               |
| Dimensions - height:                                           | 102 mm              |
| Base / holder:                                                 | GU10                |
| Weight:                                                        | 150 g               |
| Material housing:                                              | Aluminum alloy      |
| Protection class against electric shock:                       | I                   |