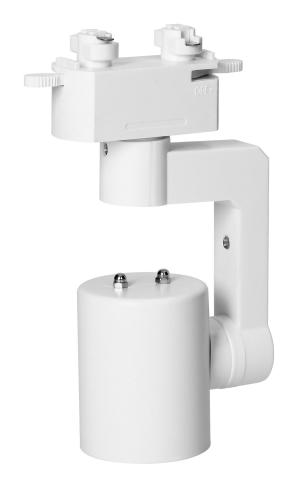

## RELI TL-1 GU10 track-mounted light fixture, max 35W, white

Marka: Virone | Symbol: TL-1/W | Ean: 5908254814747

## PRODUCT DESCRIPTION

Track-mounted fitting is an element of a modern lighting system, the main advantages of which are versatility and functionality. This model is suitable for mounting on light tracks. The fitting is adapted to a bulb with a maximum power of 35W and GU10 holder. White color is simple yet elegant, and fits perfectly into many interiors e.g., bedrooms, hallways or commercial spaces.

## General information:

| Place of application:                                          | Inside              |
|----------------------------------------------------------------|---------------------|
| Replaceable light source:                                      | Yes                 |
| The minimum distance from the illuminated object:              | 0,5 m               |
| Rated power:                                                   | 35 W                |
| Light source:                                                  | PAR16, not included |
| Degree of protection (IP):                                     | 20                  |
| Ambient temperature range to which the product may be exposed: | 5 ~ 40 °C           |
| Installation:                                                  | rail                |
| Dimensions - depth:                                            | 170 mm              |
| Dimensions - width:                                            | 50 mm               |
| Dimensions - height:                                           | 102 mm              |
| Colour rendering index CRI:                                    | Not applicable      |
| Base / holder:                                                 | GU10                |
| Weight:                                                        | 150 g               |
| Material housing:                                              | Aluminum alloy      |
| Protection class against electric shock:                       | 1                   |