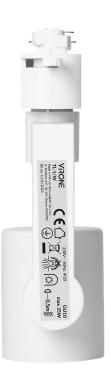

## RELI TL-1 GU10 track-mounted light fixture, max 35W, white

Marka: Virone | Symbol: TL-1/W | Ean: 5908254814747

## PRODUCT DESCRIPTION

Track-mounted fitting is an element of a modern lighting system, the main advantages of which are versatility and functionality. This model is suitable for mounting on light tracks. The fitting is adapted to a bulb with a maximum power of 35W and GU10 holder. White color is simple yet elegant, and fits perfectly into many interiors e.g., bedrooms, hallways or commercial spaces.

## General information:

| Place of application:                                          | Inside              |
|----------------------------------------------------------------|---------------------|
| Replaceable light source:                                      | Yes                 |
| The minimum distance from the illuminated object:              | 0,5 m               |
| Rated power:                                                   | 35 W                |
| Light source:                                                  | PAR16, not included |
| Degree of protection (IP):                                     | 20                  |
| Ambient temperature range to which the product may be exposed: | 5 ~ 40 °C           |
| Installation:                                                  | rail                |
| Dimensions - depth:                                            | 170 mm              |
| Dimensions - width:                                            | 50 mm               |
| Dimensions - height:                                           | 102 mm              |
| Colour rendering index CRI:                                    | Not applicable      |
| Base / holder:                                                 | GU10                |
| Weight:                                                        | 150 g               |
| Material housing:                                              | Aluminum alloy      |
| Protection class against electric shock:                       | 1                   |