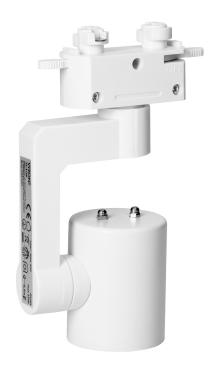

## RELI TL-1 GU10 track-mounted light fixture, max 35W, white

Marka: Virone | Symbol: TL-1/W | Ean: 5908254814747

## PRODUCT DESCRIPTION

Track-mounted fitting is an element of a modern lighting system, the main advantages of which are versatility and functionality. This model is suitable for mounting on light tracks. The fitting is adapted to a bulb with a maximum power of 35W and GU10 holder. White color is simple yet elegant, and fits perfectly into many interiors e.g., bedrooms, hallways or commercial spaces.

## General information:

| Place of application:                                          | Inside              |
|----------------------------------------------------------------|---------------------|
| Replaceable light source:                                      | Yes                 |
| The minimum distance from the illuminated object:              | 0,5 m               |
| Rated power:                                                   | 35 W                |
| Light source:                                                  | PAR16, not included |
| Degree of protection (IP):                                     | 20                  |
| Ambient temperature range to which the product may be exposed: | 5 ~ 40 °C           |
| Installation:                                                  | rail                |
| Dimensions - depth:                                            | 170 mm              |
| Dimensions - width:                                            | 50 mm               |
| Dimensions - height:                                           | 102 mm              |
| Colour rendering index CRI:                                    | Not applicable      |
| Base / holder:                                                 | GU10                |
| Weight:                                                        | 150 g               |
| Material housing:                                              | Aluminum alloy      |
| Protection class against electric shock:                       | 1                   |