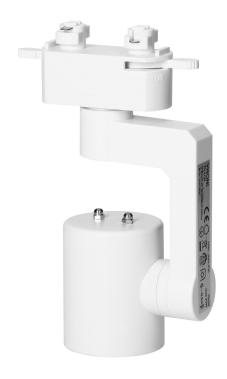

## RELI TL-1 GU10 track-mounted light fixture, max 35W, white

Marka: Virone | Symbol: TL-1/W | Ean: 5908254814747

## PRODUCT DESCRIPTION

Track-mounted fitting is an element of a modern lighting system, the main advantages of which are versatility and functionality. This model is suitable for mounting on light tracks. The fitting is adapted to a bulb with a maximum power of 35W and GU10 holder. White color is simple yet elegant, and fits perfectly into many interiors e.g., bedrooms, hallways or commercial spaces.

## General information:

| Place of application:                                          | Inside              |
|----------------------------------------------------------------|---------------------|
| Replaceable light source:                                      | Yes                 |
| The minimum distance from the illuminated object:              | 0,5 m               |
| Rated power:                                                   | 35 W                |
| Light source:                                                  | PAR16, not included |
| Degree of protection (IP):                                     | 20                  |
| Ambient temperature range to which the product may be exposed: | 5 ~ 40 °C           |
| Installation:                                                  | rail                |
| Dimensions - depth:                                            | 170 mm              |
| Dimensions - width:                                            | 50 mm               |
| Dimensions - height:                                           | 102 mm              |
| Colour rendering index CRI:                                    | Not applicable      |
| Base / holder:                                                 | GU10                |
| Weight:                                                        | 150 g               |
| Material housing:                                              | Aluminum alloy      |
| Protection class against electric shock:                       | 1                   |