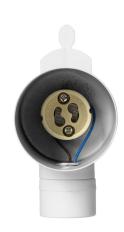

## General information:

| Place of application:                                          | Inside              |
|----------------------------------------------------------------|---------------------|
| Replaceable light source:                                      | Yes                 |
| The minimum distance from the illuminated object:              | 0,5 m               |
| Rated power:                                                   | 35 W                |
| Light source:                                                  | PAR16, not included |
| Degree of protection (IP):                                     | 20                  |
| Ambient temperature range to which the product may be exposed: | 5 ~ 40 °C           |
| Installation:                                                  | rail                |
| Dimensions - depth:                                            | 170 mm              |
| Dimensions - width:                                            | 50 mm               |
| Dimensions - height:                                           | 102 mm              |
| Colour rendering index CRI:                                    | Not applicable      |
| Base / holder:                                                 | GU10                |
| Weight:                                                        | 150 g               |
| Material housing:                                              | Aluminum alloy      |
| Protection class against electric shock:                       | 1                   |