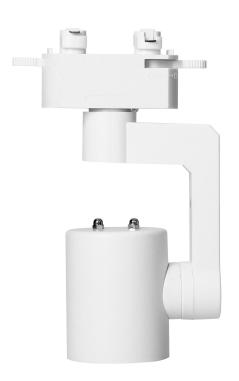

## RELI TL-1 GU10 track-mounted light fixture, max 35W, white

Marka: Virone | Symbol: TL-1/W | Ean: 5908254814747

## PRODUCT DESCRIPTION

Track-mounted fitting is an element of a modern lighting system, the main advantages of which are versatility and functionality. This model is suitable for mounting on light tracks. The fitting is adapted to a bulb with a maximum power of 35W and GU10 holder. White color is simple yet elegant, and fits perfectly into many interiors e.g., bedrooms, hallways or commercial spaces.

## General information:

| Place of application:                                          | Inside              |
|----------------------------------------------------------------|---------------------|
| Replaceable light source:                                      | Yes                 |
| The minimum distance from the illuminated object:              | 0,5 m               |
| Rated power:                                                   | 35 W                |
| Light source:                                                  | PAR16, not included |
| Degree of protection (IP):                                     | 20                  |
| Ambient temperature range to which the product may be exposed: | 5 ~ 40 °C           |
| Installation:                                                  | rail                |
| Dimensions - depth:                                            | 170 mm              |
| Dimensions - width:                                            | 50 mm               |
| Dimensions - height:                                           | 102 mm              |
| Colour rendering index CRI:                                    | Not applicable      |
| Base / holder:                                                 | GU10                |
| Weight:                                                        | 150 g               |
| Material housing:                                              | Aluminum alloy      |
| Protection class against electric shock:                       | 1                   |