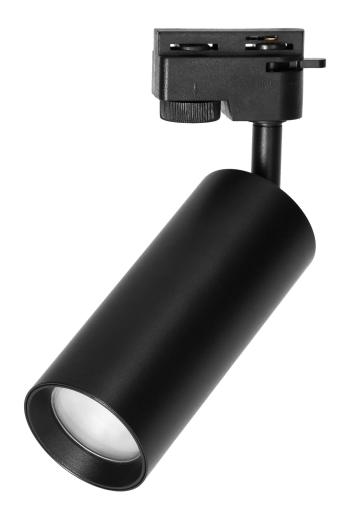

## **PRODUCT DESCRIPTION**

JARI light fixture suitable for mounting on a light rail is a simple, classic spotlight kept in a minimalist style. It works well in home interiors and as basic office or shop lighting. The movable head of the spotlight allows you to adjust the direction of the light beam and precisely illuminate selected areas of the room. The elegant, matte finish of the fixture ensures easy cleaning. It fits into classic, minimalist interiors. It is also perfect for finishing exhibition spaces. JARI is equipped with a GU10 bulb holder and it is compatible with the VIRONE light track systems. Easy to install and convenient to use. This fixture is black however it is also available in white.

Dimensions 60x140mm.

## General information:

| Туре:                                    | Reflector |
|------------------------------------------|-----------|
| Adjustment angle:                        | 360°      |
| Shape:                                   | Round     |
| Outer diameter:                          | 60 mm     |
| Light source:                            | GU10      |
| Colour:                                  | Black     |
| Material:                                | Aluminium |
| Degree of protection (IP):               | IP20      |
| Protection class against electric shock: | П         |
| Length:                                  | 140 mm    |