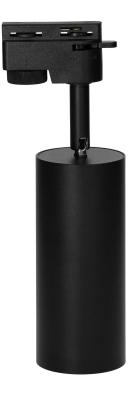

## **PRODUCT DESCRIPTION**

JARI light fixture suitable for mounting on a light rail is a simple, classic spotlight kept in a minimalist style. It works well in home interiors and as basic office or shop lighting. The movable head of the spotlight allows you to adjust the direction of the light beam and precisely illuminate selected areas of the room. The elegant, matte finish of the fixture ensures easy cleaning. It fits into classic, minimalist interiors. It is also perfect for finishing exhibition spaces. JARI is equipped with a GU10 bulb holder and it is compatible with the VIRONE light track systems. Easy to install and convenient to use. This fixture is black however it is also available in white.

Dimensions 60x140mm.

## General information:

| Туре:                                    | Reflector |
|------------------------------------------|-----------|
| Adjustment angle:                        | 360°      |
| Shape:                                   | Round     |
| Outer diameter:                          | 60 mm     |
| Light source:                            | GU10      |
| Colour:                                  | Black     |
| Material:                                | Aluminium |
| Degree of protection (IP):               | IP20      |
| Protection class against electric shock: | П         |
| Length:                                  | 140 mm    |