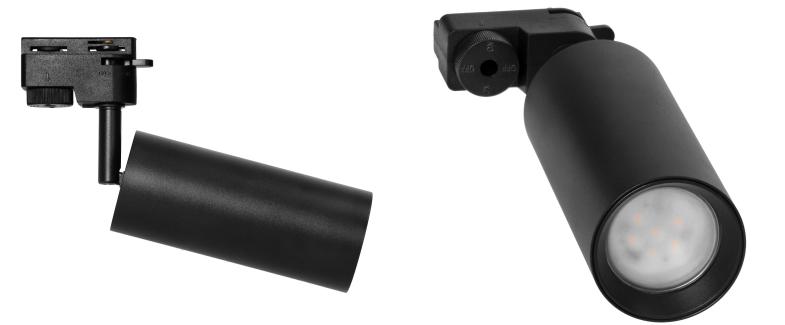

## **PRODUCT DESCRIPTION**

JARI light fixture suitable for mounting on a light rail is a simple, classic spotlight kept in a minimalist style. It works well in home interiors and as basic office or shop lighting. The movable head of the spotlight allows you to adjust the direction of the light beam and precisely illuminate selected areas of the room. The elegant, matte finish of the fixture ensures easy cleaning. It fits into classic, minimalist interiors. It is also perfect for finishing exhibition spaces. JARI is equipped with a GU10 bulb holder and it is compatible with the VIRONE light track systems. Easy to install and convenient to use. This fixture is black however it is also available in white.

## General information:

| Туре:                                    | Reflector |
|------------------------------------------|-----------|
| Adjustment angle:                        | 360°      |
| Shape:                                   | Round     |
| Outer diameter:                          | 60 mm     |
| Light source:                            | GU10      |
| Colour:                                  | Black     |
| Material:                                | Aluminium |
| Degree of protection (IP):               | IP20      |
| Protection class against electric shock: | П         |
| Length:                                  | 140 mm    |