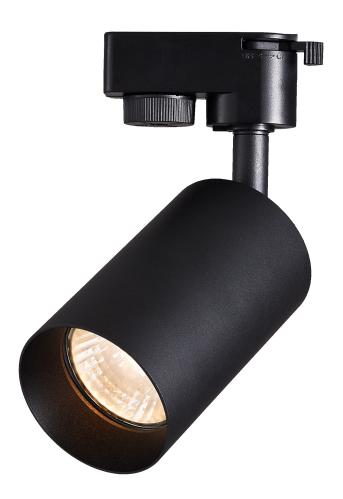

## MALA track light fixture, GU10, 100 mm, black

Marka: Virone | Symbol: TL-3/B | Ean: 5908254827754

## PRODUCT DESCRIPTION

MALA spotlight is a light fixture made of high-quality aluminum, intended for indoor installation. A simple and discreet model harmonizes with any interior design. Unobtrusive colors and design make MALA an optimal choice also when assembling exhibition spaces or shop windows. The movable head gives the possibility to direct its light beam in any direction, which is why this model is perfect for finishing both – apartments and utility rooms. In addition, MALA is easy to maintain and keep clean. Fixture dimensions: 55mmx100mm. Color black, matte. Compatible with the VIRONE light track systems. Also available in white. Equipped with a GU10