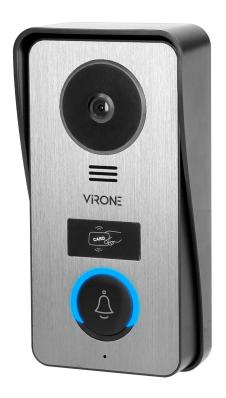

## Single-family video camera with cards and proximity tags reader, for the extension of CETI systems

Marka: Virone | Symbol: VDP-60KV | Ean: 5900378658702

## PRODUCT DESCRIPTION

Video camera for the extension of CETI systems. Built from a very durable material which guarantees its resistance to variable weather conditions. It has a wide-angle, multicolor camera, additionally equipped with bright IR diodes enabling excellent night vision. Once it is connected to CETI video-monitor, the device enables conversation between the camera and an internal panel, activation of gate control function, or opening of the door lock output directly from the video-camera panel. It has a built-in cards/proximity tags reader.

## External panel with a camera:

| Vertical/horizontal camera's view angle: | 69deg. / 120deg. |
|------------------------------------------|------------------|
| Resolution:                              | 700 TVL          |
| Card and proximity tags reader:          | Yes              |
| Type of camera:                          | standard         |
| Installation:                            | surface mounting |
| Keypad:                                  | No               |
| Night lighting:                          | IR               |