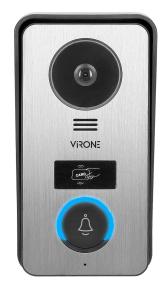

## Single-family video camera with cards and proximity tags reader, for the extension of CETI systems

Marka: Virone | Symbol: VDP-60KV | Ean: 5900378658702

## PRODUCT DESCRIPTION

Video camera for the extension of CETI systems. Built from a very durable material which guarantees its resistance to variable weather conditions. It has a wide-angle, multicolor camera, additionally equipped with bright IR diodes enabling excellent night vision. Once it is connected to CETI video-monitor, the device enables conversation between the camera and an internal panel, activation of gate control function, or opening of the door lock output directly from the video-camera panel. It has a built-in cards/proximity tags reader.

## External panel with a camera:

| Vertical/horizontal camera's view angle: | 69deg. / 120deg. |
|------------------------------------------|------------------|
| Resolution:                              | 700 TVL          |
| Card and proximity tags reader:          | Yes              |
| Type of camera:                          | standard         |
| Installation:                            | surface mounting |
| Keypad:                                  | No               |
| Night lighting:                          | IR               |