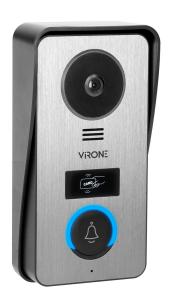

## Single-family video camera with cards and proximity tags reader, for the extension of CETI systems

Marka: Virone | Symbol: VDP-60KV | Ean: 5900378658702

## PRODUCT DESCRIPTION

Video camera for the extension of CETI systems. Built from a very durable material which guarantees its resistance to variable weather conditions. It has a wide-angle, multicolor camera, additionally equipped with bright IR diodes enabling excellent night vision. Once it is connected to CETI video-monitor, the device enables conversation between the camera and an internal panel, activation of gate control function, or opening of the door lock output directly from the video-camera panel. It has a built-in cards/proximity tags reader.

## External panel with a camera:

| Vertical/horizontal camera's view angle: | 69deg. / 120deg. |
|------------------------------------------|------------------|
| Resolution:                              | 700 TVL          |
| Card and proximity tags reader:          | Yes              |
| Type of camera:                          | standard         |
| Installation:                            | surface mounting |
| Keypad:                                  | No               |
| Night lighting:                          | IR               |