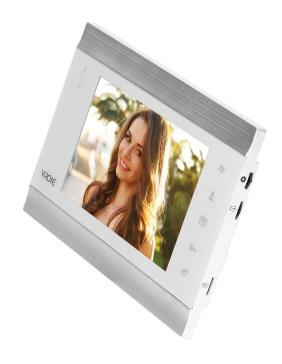

7" color video monitor with free phone application for managing internal and external communication, video and image recording function and gate control capability, supporting Full HD outdoor panel VDP-61FHDKV

## PRODUCT DESCRIPTION

7" color video monitor with free phone application for managing internal and external communication, video

and image recording function and gate control capability, supporting Full HD outdoor panel VDP-61FHDKV

## General information:

| With video:                         | Yes                                                                        |
|-------------------------------------|----------------------------------------------------------------------------|
| Installation technique:             | Multi-wire system                                                          |
| Number of wires:                    | 4+2                                                                        |
| Height:                             | 144 mm                                                                     |
| Depth:                              | 20.5 mm                                                                    |
| Screen diagonal:                    | 7 "                                                                        |
| Mounting method:                    | Surface mounted (plaster)                                                  |
| Resolution of the monitor's screen: | 1024 / 600                                                                 |
| Loudness control:                   | Yes                                                                        |
| Can be connected to smartphone:     | Yes                                                                        |
| Type of interface:                  | Wi-Fi                                                                      |
| Other features:                     | Wi-Fi - Android/iOS APP, DVR, digital frame, MP3, answering machine, clock |
| Wi-Fi frequency:                    | 2,4 GHz                                                                    |
| Wi-Fi standard:                     | IEEE 802.11b/g/n                                                           |
| With memory function:               | Yes                                                                        |
| Colour:                             | White                                                                      |
| SD card reader:                     | Yes                                                                        |
| Internal communication (Intercom):  | Yes                                                                        |
| Operation door lock:                | Yes                                                                        |
| With automatic door opener:         | Yes                                                                        |
| Mutable call tone:                  | Yes                                                                        |
| Width:                              | 238 mm                                                                     |