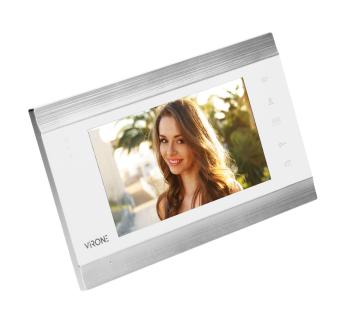

7" color video monitor with free phone application for managing internal and external communication, video and image recording function and gate control capability, supporting Full HD outdoor panel VDP-61FHDKV

## PRODUCT DESCRIPTION

7" color video monitor with free phone application for managing internal and external communication, video

and image recording function and gate control capability, supporting Full HD outdoor panel VDP-61FHDKV

## General information:

| With video:                         | Yes                                                                        |
|-------------------------------------|----------------------------------------------------------------------------|
| Installation technique:             | Multi-wire system                                                          |
| Number of wires:                    | 4+2                                                                        |
| Height:                             | 144 mm                                                                     |
| Depth:                              | 20.5 mm                                                                    |
| Screen diagonal:                    | 7 "                                                                        |
| Mounting method:                    | Surface mounted (plaster)                                                  |
| Resolution of the monitor's screen: | 1024 / 600                                                                 |
| Loudness control:                   | Yes                                                                        |
| Can be connected to smartphone:     | Yes                                                                        |
| Type of interface:                  | Wi-Fi                                                                      |
| Other features:                     | Wi-Fi - Android/iOS APP, DVR, digital frame, MP3, answering machine, clock |
| Wi-Fi frequency:                    | 2,4 GHz                                                                    |
| Wi-Fi standard:                     | IEEE 802.11b/g/n                                                           |
| With memory function:               | Yes                                                                        |
| Colour:                             | White                                                                      |
| SD card reader:                     | Yes                                                                        |
| Internal communication (Intercom):  | Yes                                                                        |
| Operation door lock:                | Yes                                                                        |
| With automatic door opener:         | Yes                                                                        |
| Mutable call tone:                  | Yes                                                                        |
| Width:                              | 238 mm                                                                     |