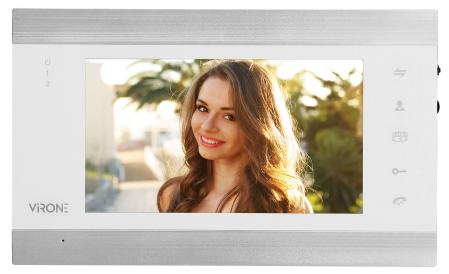

7" color video monitor with free phone application for managing internal and external communication, video and image recording function and gate control capability, supporting Full HD outdoor panel VDP-61FHDKV

## PRODUCT DESCRIPTION

7" color video monitor with free phone application for managing internal and external communication, video

and image recording function and gate control capability, supporting Full HD outdoor panel VDP-61FHDKV

## General information:

| With video:                         | Yes                                                                        |
|-------------------------------------|----------------------------------------------------------------------------|
| Installation technique:             | Multi-wire system                                                          |
| Number of wires:                    | 4+2                                                                        |
| Height:                             | 144 mm                                                                     |
| Depth:                              | 20.5 mm                                                                    |
| Screen diagonal:                    | 7 "                                                                        |
| Mounting method:                    | Surface mounted (plaster)                                                  |
| Resolution of the monitor's screen: | 1024 / 600                                                                 |
| Loudness control:                   | Yes                                                                        |
| Can be connected to smartphone:     | Yes                                                                        |
| Type of interface:                  | Wi-Fi                                                                      |
| Other features:                     | Wi-Fi - Android/iOS APP, DVR, digital frame, MP3, answering machine, clock |
| Wi-Fi frequency:                    | 2,4 GHz                                                                    |
| Wi-Fi standard:                     | IEEE 802.11b/g/n                                                           |
| With memory function:               | Yes                                                                        |
| Colour:                             | White                                                                      |
| SD card reader:                     | Yes                                                                        |
| Internal communication (Intercom):  | Yes                                                                        |
| Operation door lock:                | Yes                                                                        |
| With automatic door opener:         | Yes                                                                        |
| Mutable call tone:                  | Yes                                                                        |
| Width:                              | 238 mm                                                                     |