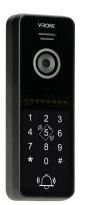

#### PRODUCT DESCRIPTION

Video camera for the extension of CETI systems. Built from a very durable material which guarantees its resistance to variable weather conditions. It has a wide-angle, multicolor camera, additionally equipped with bright IR diodes enabling excellent night vision. Once it is connected to CETI video-monitor, the device enables conversation between the camera and an internal panel, activation of gate control function, or opening of the door lock output directly from the video-camera panel. It has a built-in cards/proximity tags reader.

## External panel:

| Card and proximity tags reader: | Yes |
|---------------------------------|-----|
|---------------------------------|-----|

## External panel with a camera:

| Installation:                              | surface mounting |
|--------------------------------------------|------------------|
| Keypad:                                    | Yes              |
| Dimensions of the external panel - depth:  | 22 mm            |
| Dimensions of the external panel - width:  | 48 mm            |
| Dimensions of the external panel - height: | 133 mm           |