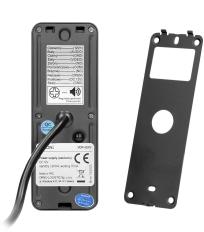

### TECHNICAL DATA

| $\sim$ 1 |        | . •    |
|----------|--------|--------|
| (innoral | intorm | ation: |
| General  |        | auon.  |
|          |        |        |

## External panel with a camera:

| Installation:                              | surface mounting |
|--------------------------------------------|------------------|
| Keypad:                                    | Yes              |
| Dimensions of the external panel - depth:  | 22 mm            |
| Dimensions of the external panel - width:  | 48 mm            |
| Dimensions of the external panel - height: | 133 mm           |