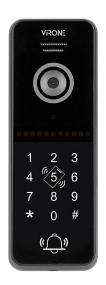

#### PRODUCT DESCRIPTION

Video camera for the extension of CETI systems. Built from a very durable material which guarantees its resistance to variable weather conditions. It has a wide-angle, multicolor camera, additionally equipped with bright IR diodes enabling excellent night vision. Once it is connected to CETI video-monitor, the device enables conversation between the camera and an internal panel, activation of gate control function, or opening of the door lock output directly from the video-camera panel. It has a built-in cards/proximity tags reader.

## External panel:

| Card and proximity tags reader: | Yes |
|---------------------------------|-----|
|---------------------------------|-----|

## External panel with a camera:

| Installation:                              | surface mounting |
|--------------------------------------------|------------------|
| Keypad:                                    | Yes              |
| Dimensions of the external panel - depth:  | 22 mm            |
| Dimensions of the external panel - width:  | 48 mm            |
| Dimensions of the external panel - height: | 133 mm           |