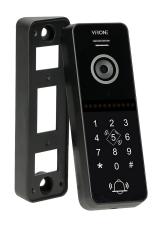

#### PRODUCT DESCRIPTION

Video camera for the extension of CETI systems. Built from a very durable material which guarantees its resistance to variable weather conditions. It has a wide-angle, multicolor camera, additionally equipped with bright IR diodes enabling excellent night vision. Once it is connected to CETI video-monitor, the device enables conversation between the camera and an internal panel, activation of gate control function, or opening of the door lock output directly from the video-camera panel. It has a built-in cards/proximity tags reader.

## External panel:

| Card and proximity tags reader: | Yes |
|---------------------------------|-----|
|---------------------------------|-----|

## External panel with a camera:

| Installation:                              | surface mounting |
|--------------------------------------------|------------------|
| Keypad:                                    | Yes              |
| Dimensions of the external panel - depth:  | 22 mm            |
| Dimensions of the external panel - width:  | 48 mm            |
| Dimensions of the external panel - height: | 133 mm           |