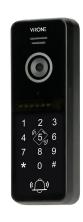

#### PRODUCT DESCRIPTION

Video camera for the extension of CETI systems. Built from a very durable material which guarantees its resistance to variable weather conditions. It has a wide-angle, multicolor camera, additionally equipped with bright IR diodes enabling excellent night vision. Once it is connected to CETI video-monitor, the device enables conversation between the camera and an internal panel, activation of gate control function, or opening of the door lock output directly from the video-camera panel. It has a built-in cards/proximity tags reader.

## External panel:

| Card and proximity tags reader: | Yes |
|---------------------------------|-----|
|---------------------------------|-----|

## External panel with a camera:

| Installation:                              | surface mounting |
|--------------------------------------------|------------------|
| Keypad:                                    | Yes              |
| Dimensions of the external panel - depth:  | 22 mm            |
| Dimensions of the external panel - width:  | 48 mm            |
| Dimensions of the external panel - height: | 133 mm           |