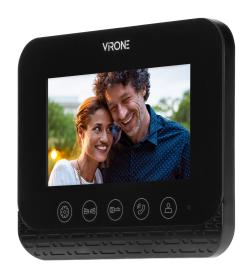

## Video monitor, handset-free, multicolour 4.3" LCD screen, for the extension of ENIF series, gate opening

Marka: Virone | Symbol: VDP-62MV | Ean: 5908254807749

## PRODUCT DESCRIPTION

Multicolour video monitor with LCD 4.3" screen is suitable for the extension of ENIF series. This monitor does not require any handset and is operated via function buttons. Smooth adjustment of monitor parameters and 6 ringtones to choose from are great assets of the device. Upgrading the set with an additional monitor enables intercom communication between the monitors.

## General information:

| With video:                         | Yes                       |
|-------------------------------------|---------------------------|
| Installation technique:             | Multi-wire system         |
| Number of wires:                    | 4+2                       |
| Height:                             | 109 mm                    |
| Depth:                              | 20 mm                     |
| Screen diagonal:                    | 4.3 "                     |
| Mounting method:                    | Surface mounted (plaster) |
| Resolution of the monitor's screen: | 480 x 272                 |
| Loudness control:                   | Yes                       |
| Property picture system:            | Colour                    |
| Number of ringtones:                | 6                         |
| Colour:                             | Black                     |
| Internal communication (Intercom):  | Yes                       |
| Operation door lock:                | Yes                       |
| With automatic door opener:         | Yes                       |
| Mutable call tone:                  | Yes                       |
| Width:                              | 134 mm                    |