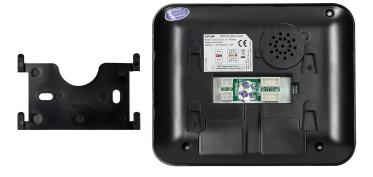

## General information:

| With video:                         | Yes                       |
|-------------------------------------|---------------------------|
| Installation technique:             | Multi-wire system         |
| Number of wires:                    | 4+2                       |
| Height:                             | 109 mm                    |
| Depth:                              | 20 mm                     |
| Screen diagonal:                    | 4.3 "                     |
| Mounting method:                    | Surface mounted (plaster) |
| Resolution of the monitor's screen: | 480 x 272                 |
| Loudness control:                   | Yes                       |
| Property picture system:            | Colour                    |
| Number of ringtones:                | 6                         |
| Colour:                             | Black                     |
| Internal communication (Intercom):  | Yes                       |
| Operation door lock:                | Yes                       |
| With automatic door opener:         | Yes                       |
| Mutable call tone:                  | Yes                       |
| Width:                              | 134 mm                    |