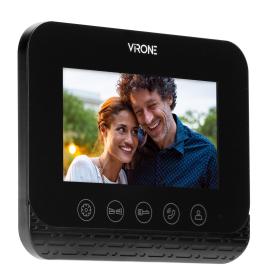

## Video monitor, handset-free, multicolour 4.3" LCD screen, for the extension of ENIF series, gate opening

Marka: Virone | Symbol: VDP-62MV | Ean: 5908254807749

## PRODUCT DESCRIPTION

Multicolour video monitor with LCD 4.3" screen is suitable for the extension of ENIF series. This monitor does not require any handset and is operated via function buttons. Smooth adjustment of monitor parameters and 6 ringtones to choose from are great assets of the device. Upgrading the set with an additional monitor enables intercom communication between the monitors.

## General information:

| With video:                         | Yes                       |
|-------------------------------------|---------------------------|
| Installation technique:             | Multi-wire system         |
| Number of wires:                    | 4+2                       |
| Height:                             | 109 mm                    |
| Depth:                              | 20 mm                     |
| Screen diagonal:                    | 4.3 "                     |
| Mounting method:                    | Surface mounted (plaster) |
| Resolution of the monitor's screen: | 480 x 272                 |
| Loudness control:                   | Yes                       |
| Property picture system:            | Colour                    |
| Number of ringtones:                | 6                         |
| Colour:                             | Black                     |
| Internal communication (Intercom):  | Yes                       |
| Operation door lock:                | Yes                       |
| With automatic door opener:         | Yes                       |
| Mutable call tone:                  | Yes                       |
| Width:                              | 134 mm                    |