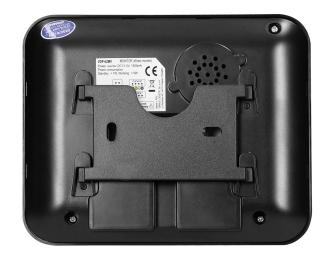

## General information:

| With video:                         | Yes                       |
|-------------------------------------|---------------------------|
| Installation technique:             | Multi-wire system         |
| Number of wires:                    | 4+2                       |
| Height:                             | 109 mm                    |
| Depth:                              | 20 mm                     |
| Screen diagonal:                    | 4.3 "                     |
| Mounting method:                    | Surface mounted (plaster) |
| Resolution of the monitor's screen: | 480 x 272                 |
| Loudness control:                   | Yes                       |
| Property picture system:            | Colour                    |
| Number of ringtones:                | 6                         |
| Colour:                             | Black                     |
| Internal communication (Intercom):  | Yes                       |
| Operation door lock:                | Yes                       |
| With automatic door opener:         | Yes                       |
| Mutable call tone:                  | Yes                       |
| Width:                              | 134 mm                    |