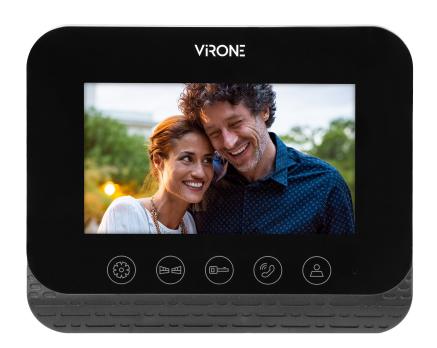

## Video monitor, handset-free, multicolour 4.3" LCD screen, for the extension of ENIF series, gate opening

Marka: Virone | Symbol: VDP-62MV | Ean: 5908254807749

## PRODUCT DESCRIPTION

Multicolour video monitor with LCD 4.3" screen is suitable for the extension of ENIF series. This monitor does not require any handset and is operated via function buttons. Smooth adjustment of monitor parameters and 6 ringtones to choose from are great assets of the device. Upgrading the set with an additional monitor enables intercom communication between the monitors.

## General information:

| With video:                         | Yes                       |
|-------------------------------------|---------------------------|
| Installation technique:             | Multi-wire system         |
| Number of wires:                    | 4+2                       |
| Height:                             | 109 mm                    |
| Depth:                              | 20 mm                     |
| Screen diagonal:                    | 4.3 "                     |
| Mounting method:                    | Surface mounted (plaster) |
| Resolution of the monitor's screen: | 480 x 272                 |
| Loudness control:                   | Yes                       |
| Property picture system:            | Colour                    |
| Number of ringtones:                | 6                         |
| Colour:                             | Black                     |
| Internal communication (Intercom):  | Yes                       |
| Operation door lock:                | Yes                       |
| With automatic door opener:         | Yes                       |
| Mutable call tone:                  | Yes                       |
| Width:                              | 134 mm                    |