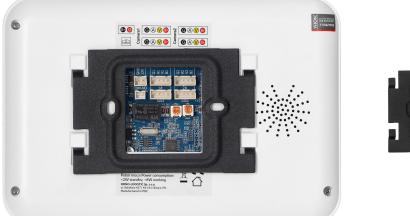

## General information:

| With video:                         | Yes                       |
|-------------------------------------|---------------------------|
| Installation technique:             | Multi-wire system         |
| Number of wires:                    | 4+2                       |
| Height:                             | 134 mm                    |
| Depth:                              | 22 mm                     |
| Hands free:                         | Yes                       |
| Screen diagonal:                    | 7 "                       |
| With touch screen:                  | No                        |
| Mounting method:                    | Surface mounted (plaster) |
| Resolution of the monitor's screen: | 1024 x 600                |
| Loudness control:                   | Yes                       |
| Property picture system:            | Colour                    |
| Can be connected to smartphone:     | No                        |
| With memory function:               | No                        |
| Colour:                             | White                     |
| Internal communication (Intercom):  | Yes                       |
| Operation door lock:                | Yes                       |
| With automatic door opener:         | Yes                       |
| Width:                              | 198 mm                    |