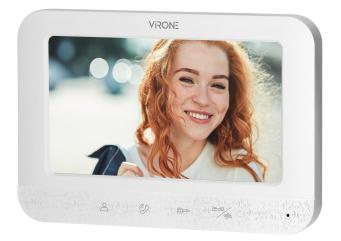

## Video monitor for the extension of SETAR series handsetfree, multicolour 7" LCD screen, gate opening, intercom

Marka: Virone | Symbol: VDP-68MV/W | Ean: 5908254829185

## **PRODUCT DESCRIPTION**

Setar, a handset-free video doorphone set is an option worth considering if you're wondering what video doorphone set you should choose for a single family house. The aesthetically designed, requiring little space and user friendly device also comes with intercom functionality. The 7-inch screen monitor, made out of aesthetic and solid PVC has been conceived to enable expansion of the set for the needs of bigger building. It is a great choice if you're looking for an efficient system to control the entrance door as well as communication at your premises or single family house. The monitor is in white color, operated by means of

clear, intuitive buttons and allows to conveniently check who is visiting us.