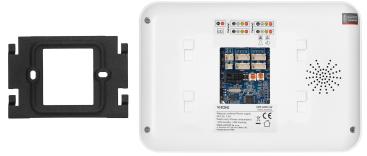

## General information:

| With video:                         | Yes                       |
|-------------------------------------|---------------------------|
| Installation technique:             | Multi-wire system         |
| Number of wires:                    | 4+2                       |
| Height:                             | 134 mm                    |
| Depth:                              | 22 mm                     |
| Hands free:                         | Yes                       |
| Screen diagonal:                    | 7 "                       |
| With touch screen:                  | No                        |
| Mounting method:                    | Surface mounted (plaster) |
| Resolution of the monitor's screen: | 1024 x 600                |
| Loudness control:                   | Yes                       |
| Property picture system:            | Colour                    |
| Can be connected to smartphone:     | No                        |
| With memory function:               | No                        |
| Colour:                             | White                     |
| Internal communication (Intercom):  | Yes                       |
| Operation door lock:                | Yes                       |
| With automatic door opener:         | Yes                       |
| Width:                              | 198 mm                    |