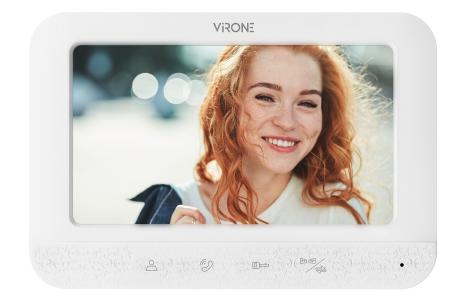

## Video monitor for the extension of SETAR series handsetfree, multicolour 7" LCD screen, gate opening, intercom

Marka: Virone | Symbol: VDP-68MV/W | Ean: 5908254829185

## **PRODUCT DESCRIPTION**

Setar, a handset-free video doorphone set is an option worth considering if you're wondering what video doorphone set you should choose for a single family house. The aesthetically designed, requiring little space and user friendly device also comes with intercom functionality. The 7-inch screen monitor, made out of aesthetic and solid PVC has been conceived to enable expansion of the set for the needs of bigger building. It is a great choice if you're looking for an efficient system to control the entrance door as well as communication at your premises or single family house. The monitor is in white color, operated by means of

clear, intuitive buttons and allows to conveniently check who is visiting us.