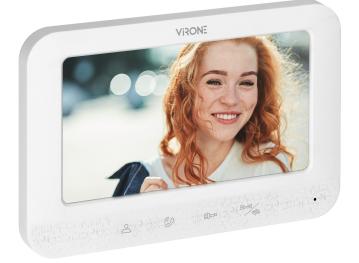

## Video monitor for the extension of SETAR series handsetfree, multicolour 7" LCD screen, gate opening, intercom

Marka: Virone | Symbol: VDP-68MV/W | Ean: 5908254829185

## **PRODUCT DESCRIPTION**

Setar, a handset-free video doorphone set is an option worth considering if you're wondering what video doorphone set you should choose for a single family house. The aesthetically designed, requiring little space and user friendly device also comes with intercom functionality. The 7-inch screen monitor, made out of aesthetic and solid PVC has been conceived to enable expansion of the set for the needs of bigger building. It is a great choice if you're looking for an efficient system to control the entrance door as well as communication at your premises or single family house. The monitor is in white color, operated by means of

clear, intuitive buttons and allows to conveniently check who is visiting us.