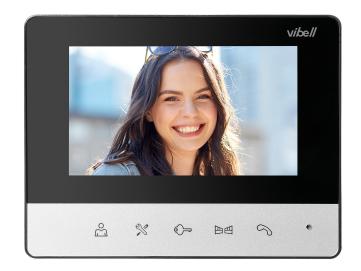

resistance to force / mechanical damage. The panel with the camera is designed for surface mounting and is made of aluminum. Resistant to dust and moisture (IP44), it has got its own roof that protects the device against continuous rainfall and exposure to water. The entry panel is also equipped with a simple call button, a loudspeaker and a name plate. The camera works in the day and night mode, thanks to the IR LEDs with a range of 1m and allows you night vision, at a resolution of 700 TVL. • 4.3 inches monitor is also suitable for surface mounting. It displays a color image from the camera, additionally it allows you to mute the ringer and choose one of the 16 pre-programmed ringtones. The screen of the monitor is not touch-responsive; however, it has a number of intuitive, touch buttons that allow easy control. LIRA is a so-called single-family set, where one panel is connected to one control monitor. However, it can be expanded with an additional LIRA external camera panel.

## Monitor:

| Mounting method indoor station:          | Montaż natynkowy  |
|------------------------------------------|-------------------|
| Hands free:                              | tak               |
| Screen diagonal [inch]:                  | 4.3"              |
| Screen resolution:                       | 480x272           |
| Touch screen:                            | nie               |
| Picture system:                          | PAL               |
| Property picture system:                 | Kolor             |
| With memory function:                    | nie               |
| Internal communication:                  | nie               |
| Number of ringtones:                     | 16                |
| Loudness control:                        | tak               |
| Mutable call tone:                       | tak               |
| Material indoor station:                 | Tworzywo sztuczne |
| Colour indoor station:                   | Czarno-srebrny    |
| Dimensions of the monitor - Width [mm]:  | 133               |
| Dimensions of the monitor - Height [mm]: | 103               |
| Dimensions of the monitor - Depth [mm]:  | 19                |