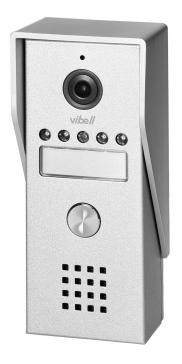

#### **PRODUCT DESCRIPTION**

LIRA handset-free video doorphone set with a color 4.3" display (external panel + monitor). Simple and convenient to use LIRA videophone set, dedicated to single-family houses, entrance control and enables communication between house residents and their guests. It allows you to safely open the door only with the use of the monitor. It is functional and easy to use with a clear menu. It's basic functions and controls are suitable even for the elderly people. LIRA set consists of two elements: • External panel, i.e. a discreet and elegantly made silver-colored panel, housing a camera with a horizontal viewing angle of 68°. It also has high

resistance to force / mechanical damage. The panel with the camera is designed for surface mounting and is made of aluminum. Resistant to dust and moisture (IP44), it has got its own roof that protects the device against continuous rainfall and exposure to water. The entry panel is also equipped with a simple call button, a loudspeaker and a name plate. The camera works in the day and night mode, thanks to the IR LEDs with a range of 1m and allows you night vision, at a resolution of 700 TVL. • 4.3 inches monitor is also suitable for surface mounting. It displays a color image from the camera, additionally it allows you to mute the ringer and choose one of the 16 pre-programmed ringtones. The screen of the monitor is not touch-responsive; however, it has a number of intuitive, touch buttons that allow easy control. LIRA is a so-called single-family set, where one panel is connected to one control monitor. However, it can be expanded with an additional LIRA external camera panel.

# External panel:

| Number of call buttons:          | 1                |
|----------------------------------|------------------|
| Mounting method outdoor station: | Montaż natynkowy |
| Camera resolution:               | 700 TVL          |
| Camera view angle (vertical):    | 48 °             |
| Camera view angle (horizontal):  | 68 °             |
| Night light:                     | IR               |
| With digital door code:          | nie              |
| Card and proximity tags reader:  | nie              |
| Label space/information surface: | tak              |

| With cover:                | tak       |
|----------------------------|-----------|
| Degree of protection (IP): | IP44      |
| Material outdoor station:  | Aluminium |
| Colour outdoor station:    | Srebrny   |
| Width [mm]:                | 65        |
| Height [mm]:               | 143       |
| Depth [mm]:                | 41        |