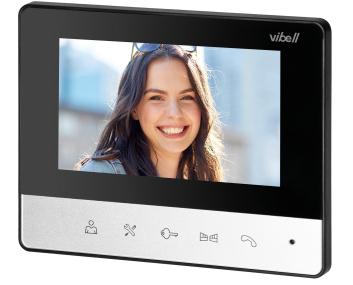

resistance to force / mechanical damage. The panel with the camera is designed for surface mounting and is made of aluminum. Resistant to dust and moisture (IP44), it has got its own roof that protects the device against continuous rainfall and exposure to water. The entry panel is also equipped with a simple call button, a loudspeaker and a name plate. The camera works in the day and night mode, thanks to the IR LEDs with a range of 1m and allows you night vision, at a resolution of 700 TVL. • 4.3 inches monitor is also suitable for surface mounting. It displays a color image from the camera, additionally it allows you to mute the ringer and choose one of the 16 pre-programmed ringtones. The screen of the monitor is not touch-responsive; however, it has a number of intuitive, touch buttons that allow easy control. LIRA is a so-called single-family set, where one panel is connected to one control monitor. However, it can be expanded with an additional LIRA external camera panel.

## Monitor:

| Mounting method indoor station:          | Montaż natynkowy  |
|------------------------------------------|-------------------|
| Hands free:                              | tak               |
| Screen diagonal [inch]:                  | 4.3"              |
| Screen resolution:                       | 480x272           |
| Touch screen:                            | nie               |
| Picture system:                          | PAL               |
| Property picture system:                 | Kolor             |
| With memory function:                    | nie               |
| Internal communication:                  | nie               |
| Number of ringtones:                     | 16                |
| Loudness control:                        | tak               |
| Mutable call tone:                       | tak               |
| Material indoor station:                 | Tworzywo sztuczne |
| Colour indoor station:                   | Czarno-srebrny    |
| Dimensions of the monitor - Width [mm]:  | 133               |
| Dimensions of the monitor - Height [mm]: | 103               |
| Dimensions of the monitor - Depth [mm]:  | 19                |