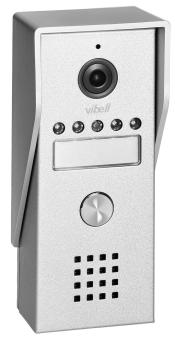

#### **PRODUCT DESCRIPTION**

LIRA handset-free video doorphone set with a color 4.3" display (external panel + monitor). Simple and convenient to use LIRA videophone set, dedicated to single-family houses, entrance control and enables communication between house residents and their guests. It allows you to safely open the door only with the use of the monitor. It is functional and easy to use with a clear menu. It's basic functions and controls are suitable even for the elderly people. LIRA set consists of two elements: • External panel, i.e. a discreet and elegantly made silver-colored panel, housing a camera with a horizontal viewing angle of 68°. It also has high

resistance to force / mechanical damage. The panel with the camera is designed for surface mounting and is made of aluminum. Resistant to dust and moisture (IP44), it has got its own roof that protects the device against continuous rainfall and exposure to water. The entry panel is also equipped with a simple call button, a loudspeaker and a name plate. The camera works in the day and night mode, thanks to the IR LEDs with a range of 1m and allows you night vision, at a resolution of 700 TVL. • 4.3 inches monitor is also suitable for surface mounting. It displays a color image from the camera, additionally it allows you to mute the ringer and choose one of the 16 pre-programmed ringtones. The screen of the monitor is not touch-responsive; however, it has a number of intuitive, touch buttons that allow easy control. LIRA is a so-called single-family set, where one panel is connected to one control monitor. However, it can be expanded with an additional LIRA external camera panel.

# External panel:

| Number of call buttons:          | 1                |
|----------------------------------|------------------|
| Mounting method outdoor station: | Montaż natynkowy |
| Camera resolution:               | 700 TVL          |
| Camera view angle (vertical):    | 48 °             |
| Camera view angle (horizontal):  | 68 °             |
| Night light:                     | IR               |
| With digital door code:          | nie              |
| Card and proximity tags reader:  | nie              |
| Label space/information surface: | tak              |

| With cover:                | tak       |
|----------------------------|-----------|
| Degree of protection (IP): | IP44      |
| Material outdoor station:  | Aluminium |
| Colour outdoor station:    | Srebrny   |
| Width [mm]:                | 65        |
| Height [mm]:               | 143       |
| Depth [mm]:                | 41        |