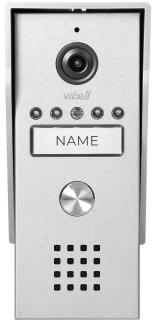

#### **PRODUCT DESCRIPTION**

LIRA handset-free video doorphone set with a color 4.3" display (external panel + monitor). Simple and convenient to use LIRA videophone set, dedicated to single-family houses, entrance control and enables communication between house residents and their guests. It allows you to safely open the door only with the use of the monitor. It is functional and easy to use with a clear menu. It's basic functions and controls are suitable even for the elderly people. LIRA set consists of two elements: • External panel, i.e. a discreet and elegantly made silver-colored panel, housing a camera with a horizontal viewing angle of 68°. It also has high

resistance to force / mechanical damage. The panel with the camera is designed for surface mounting and is made of aluminum. Resistant to dust and moisture (IP44), it has got its own roof that protects the device against continuous rainfall and exposure to water. The entry panel is also equipped with a simple call button, a loudspeaker and a name plate. The camera works in the day and night mode, thanks to the IR LEDs with a range of 1m and allows you night vision, at a resolution of 700 TVL. • 4.3 inches monitor is also suitable for surface mounting. It displays a color image from the camera, additionally it allows you to mute the ringer and choose one of the 16 pre-programmed ringtones. The screen of the monitor is not touch-responsive; however, it has a number of intuitive, touch buttons that allow easy control. LIRA is a so-called single-family set, where one panel is connected to one control monitor. However, it can be expanded with an additional LIRA external camera panel.

# External panel:

| Number of call buttons:          | 1                |
|----------------------------------|------------------|
| Mounting method outdoor station: | Montaż natynkowy |
| Camera resolution:               | 700 TVL          |
| Camera view angle (vertical):    | 48 °             |
| Camera view angle (horizontal):  | 68 °             |
| Night light:                     | IR               |
| With digital door code:          | nie              |
| Card and proximity tags reader:  | nie              |
| Label space/information surface: | tak              |

| With cover:                | tak       |
|----------------------------|-----------|
| Degree of protection (IP): | IP44      |
| Material outdoor station:  | Aluminium |
| Colour outdoor station:    | Srebrny   |
| Width [mm]:                | 65        |
| Height [mm]:               | 143       |
| Depth [mm]:                | 41        |