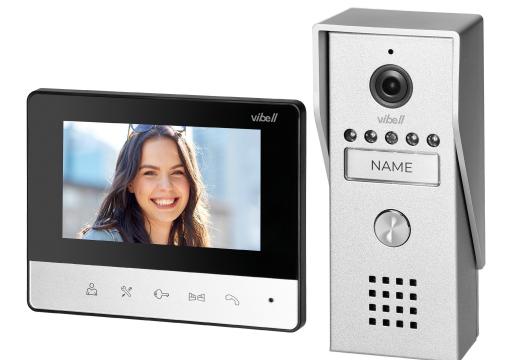

#### **PRODUCT DESCRIPTION**

LIRA handset-free video doorphone set with a color 4.3" display (external panel + monitor). Simple and convenient to use LIRA videophone set, dedicated to single-family houses, entrance control and enables communication between house residents and their guests. It allows you to safely open the door only with the use of the monitor. It is functional and easy to use with a clear menu. It's basic functions and controls are suitable even for the elderly people. LIRA set consists of two elements: • External panel, i.e. a discreet and elegantly made silver-colored panel, housing a camera with a horizontal viewing angle of 68°. It also has high

resistance to force / mechanical damage. The panel with the camera is designed for surface mounting and is made of aluminum. Resistant to dust and moisture (IP44), it has got its own roof that protects the device against continuous rainfall and exposure to water. The entry panel is also equipped with a simple call button, a loudspeaker and a name plate. The camera works in the day and night mode, thanks to the IR LEDs with a range of 1m and allows you night vision, at a resolution of 700 TVL. • 4.3 inches monitor is also suitable for surface mounting. It displays a color image from the camera, additionally it allows you to mute the ringer and choose one of the 16 pre-programmed ringtones. The screen of the monitor is not touch-responsive; however, it has a number of intuitive, touch buttons that allow easy control. LIRA is a so-called single-family set, where one panel is connected to one control monitor. However, it can be expanded with an additional LIRA external camera panel.