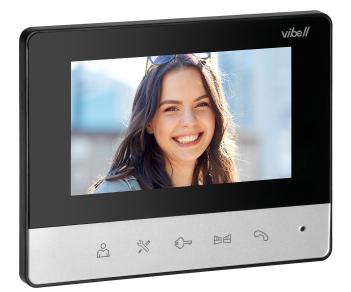

resistance to force / mechanical damage. The panel with the camera is designed for surface mounting and is made of aluminum. Resistant to dust and moisture (IP44), it has got its own roof that protects the device against continuous rainfall and exposure to water. The entry panel is also equipped with a simple call button, a loudspeaker and a name plate. The camera works in the day and night mode, thanks to the IR LEDs with a range of 1m and allows you night vision, at a resolution of 700 TVL. • 4.3 inches monitor is also suitable for surface mounting. It displays a color image from the camera, additionally it allows you to mute the ringer and choose one of the 16 pre-programmed ringtones. The screen of the monitor is not touch-responsive; however, it has a number of intuitive, touch buttons that allow easy control. LIRA is a so-called single-family set, where one panel is connected to one control monitor. However, it can be expanded with an additional LIRA external camera panel.

## Monitor:

| Mounting method indoor station:          | Montaż natynkowy  |
|------------------------------------------|-------------------|
| Hands free:                              | tak               |
| Screen diagonal [inch]:                  | 4.3"              |
| Screen resolution:                       | 480x272           |
| Touch screen:                            | nie               |
| Picture system:                          | PAL               |
| Property picture system:                 | Kolor             |
| With memory function:                    | nie               |
| Internal communication:                  | nie               |
| Number of ringtones:                     | 16                |
| Loudness control:                        | tak               |
| Mutable call tone:                       | tak               |
| Material indoor station:                 | Tworzywo sztuczne |
| Colour indoor station:                   | Czarno-srebrny    |
| Dimensions of the monitor - Width [mm]:  | 133               |
| Dimensions of the monitor - Height [mm]: | 103               |
| Dimensions of the monitor - Depth [mm]:  | 19                |