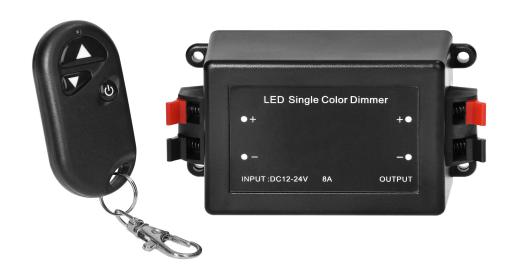

## Dimmer for 12-24VDC RF LED with remote control

Marka: Virone | Symbol: WD-1 | Ean: 5908254825743

## PRODUCT DESCRIPTION

Dimmer for LED lighting sets, 12-24V DC, with radio frequency (RF) remote control, allows you to adjust the lighting intensity without getting up from your seat.

## General information:

| Operating voltage:            | 12-24V DC                  |
|-------------------------------|----------------------------|
|                               | 12 2 17 3 0                |
| Output current:               | 8A                         |
| Output power:                 | 96W for 12V / 192W for 24V |
| Control:                      | remote control             |
| Type of remote control:       | RF (radio waves)           |
| Controller width:             | 100 mm                     |
| Controller height:            | 58 mm                      |
| Controller depth:             | 35 mm                      |
| Width of remote control:      | 58 mm                      |
| Height of the remote control: | 30 mm                      |
| Depth of remote control:      | 12 mm                      |