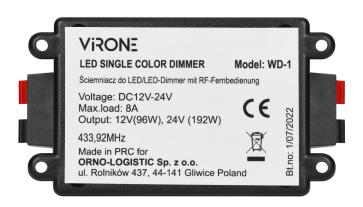

## Dimmer for 12-24VDC RF LED with remote control

Marka: Virone | Symbol: WD-1 | Ean: 5908254825743

## PRODUCT DESCRIPTION

Dimmer for LED lighting sets, 12-24V DC, with radio frequency (RF) remote control, allows you to adjust the lighting intensity without getting up from your seat.

## General information:

| Operating voltage:            | 12-24V DC                  |
|-------------------------------|----------------------------|
|                               | 12 2 17 3 0                |
| Output current:               | 8A                         |
| Output power:                 | 96W for 12V / 192W for 24V |
| Control:                      | remote control             |
| Type of remote control:       | RF (radio waves)           |
| Controller width:             | 100 mm                     |
| Controller height:            | 58 mm                      |
| Controller depth:             | 35 mm                      |
| Width of remote control:      | 58 mm                      |
| Height of the remote control: | 30 mm                      |
| Depth of remote control:      | 12 mm                      |