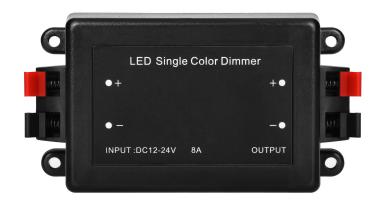

## PRODUCT DESCRIPTION

Dimmer for LED lighting sets, 12-24V DC, with radio frequency (RF) remote control, allows you to adjust the lighting intensity without getting up from your seat.

## General information:

| Operating voltage:            | 12-24V DC                  |
|-------------------------------|----------------------------|
|                               | 12 2 17 3 0                |
| Output current:               | 8A                         |
| Output power:                 | 96W for 12V / 192W for 24V |
| Control:                      | remote control             |
| Type of remote control:       | RF (radio waves)           |
| Controller width:             | 100 mm                     |
| Controller height:            | 58 mm                      |
| Controller depth:             | 35 mm                      |
| Width of remote control:      | 58 mm                      |
| Height of the remote control: | 30 mm                      |
| Depth of remote control:      | 12 mm                      |