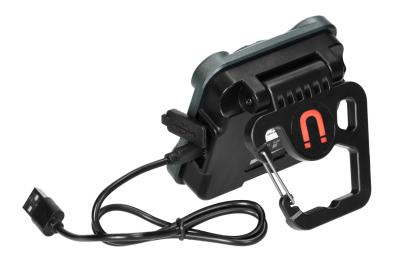

Additionally, the stand acts as a hook for hanging to install the lamp in a convenient place. An in-built magnet allows to attach the device to metal surfaces without holding it in hand. The light is provided in every situation as you may fasten the lamp, e. g. to work trousers or backpack with the help of a clip hook incorporated in the stand.

The worklight is equipped with a thread suited for a tripod (1/4"). This is useful when you need permanent illumination without holding the lamp in hands.

The lamp is powered by 2000mAh Li-ion battery. This solution is convenient as you do not need to replace batteries frequently. The device is loaded via popular USB C input (the power cable included in the set). A built-in battery indicator shows the battery's state of charge. The battery charge levels (25%, 50%, 75%, 100%) help to avoid unexpected interruptions during work. Operating time while fully charged reaches up to 6h.

The housing is made of grey-black plastic. The worklight's dimensions are: 82x47x82 mm.