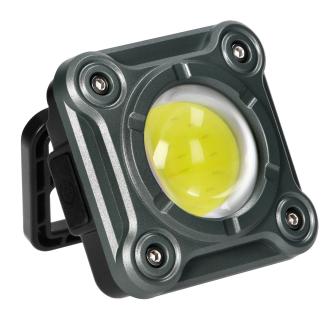

The lamp has IPX4 ingress protection level, which means, that it is resistant to moisture and splashing. It is suitable to use even in heavy weather conditions.

The device is equipped with 3 lighting modes (high, low, strobe) and a stand regulated within the rage of 180° to adjust the intensity and the angle of the light to one's own needs. Thanks to the LED COB technology the lamp emits intense but energy saving light of cool 6000K colour and very wide beam (above 80°).

Additionally, the stand acts as a hook for hanging to install the lamp in a convenient place. An in-built magnet allows to attach the device to metal surfaces without holding it in hand. The light is provided in every situation as you may fasten the lamp, e. g. to work trousers or backpack with the help of a clip hook incorporated in the stand.

The worklight is equipped with a thread suited for a tripod (1/4"). This is useful when you need permanent illumination without holding the lamp in hands.

The lamp is powered by 2000mAh Li-ion battery. This solution is convenient as you do not need to replace batteries frequently. The device is loaded via popular USB C input (the power cable included in the set). A built-in battery indicator shows the battery's state of charge. The battery charge levels (25%, 50%, 75%, 100%) help to avoid unexpected interruptions during work. Operating time while fully charged reaches up to 6h.

The housing is made of grey-black plastic. The worklight's dimensions are: 82x47x82 mm.