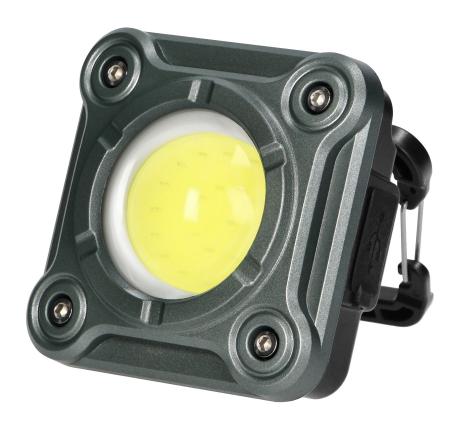

## PRODUCT DESCRIPTION

LED COB worklight with a luminous flux of 1000lm and max. power of 15W. The device combines multifunctionality and efficiency. Thanks to it performing once's duties is comfortable and precise as, despite small size, it illuminates room perfectly. The battery-operated lamp works ideally in different places ranging from garages, basements and construction sites to places where you perform everyday tasks; it works ideally even on trips.

The lamp has IPX4 ingress protection level, which means, that it is resistant to moisture and splashing. It is suitable to use even in heavy weather conditions.

The device is equipped with 3 lighting modes (high, low, strobe) and a stand regulated within the rage of 180° to adjust the intensity and the angle of the light to one's own needs. Thanks to the LED COB technology the lamp emits intense but energy saving light of cool 6000K colour and very wide beam (above 80°).

Additionally, the stand acts as a hook for hanging to install the lamp in a convenient place. An in-built magnet allows to attach the device to metal surfaces without holding it in hand. The light is provided in every situation as you may fasten the lamp, e. g. to work trousers or backpack with the help of a clip hook incorporated in the stand.

The housing is made of grey-black plastic. The worklight's dimensions are: 82x47x82 mm.