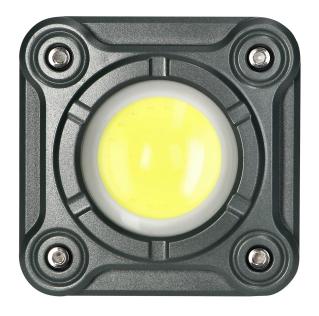

The lamp has IPX4 ingress protection level, which means, that it is resistant to moisture and splashing. It is suitable to use even in heavy weather conditions.

The device is equipped with 3 lighting modes (high, low, strobe) and a stand regulated within the rage of 180° to adjust the intensity and the angle of the light to one's own needs. Thanks to the LED COB technology the lamp emits intense but energy saving light of cool 6000K colour and very wide beam (above 80°).

Additionally, the stand acts as a hook for hanging to install the lamp in a convenient place. An in-built magnet allows to attach the device to metal surfaces without holding it in hand. The light is provided in every situation as you may fasten the lamp, e. g. to work trousers or backpack with the help of a clip hook incorporated in the stand.

The worklight is equipped with a thread suited for a tripod (1/4"). This is useful when you need permanent illumination without holding the lamp in hands.

The lamp is powered by 2000mAh Li-ion battery. This solution is convenient as you do not need to replace batteries frequently. The device is loaded via popular USB C input (the power cable included in the set). A built-in battery indicator shows the battery's state of charge. The battery charge levels (25%, 50%, 75%, 100%) help to avoid unexpected interruptions during work. Operating time while fully charged reaches up to 6h.

The housing is made of grey-black plastic. The worklight's dimensions are: 82x47x82 mm.