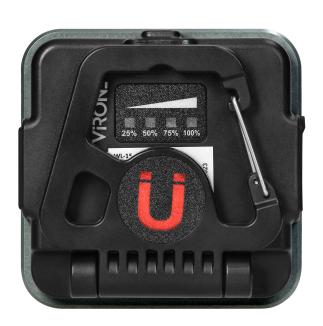

Additionally, the stand acts as a hook for hanging to install the lamp in a convenient place. An in-built magnet allows to attach the device to metal surfaces without holding it in hand. The light is provided in every situation as you may fasten the lamp, e. g. to work trousers or backpack with the help of a clip hook incorporated in the stand.

The worklight is equipped with a thread suited for a tripod (1/4"). This is useful when you need permanent illumination without holding the lamp in hands.

The lamp is powered by 2000mAh Li-ion battery. This solution is convenient as you do not need to replace batteries frequently. The device is loaded via popular USB C input (the power cable included in the set). A built-in battery indicator shows the battery's state of charge. The battery charge levels (25%, 50%, 75%, 100%) help to avoid unexpected interruptions during work. Operating time while fully charged reaches up to 6h.