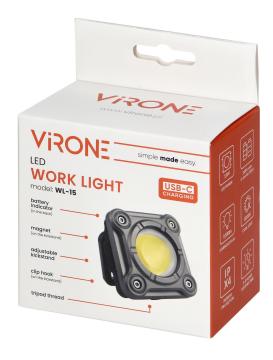

## LED COB worklight 15W, 1000lm, 2000mAh

Marka: Virone | Symbol: WL-15 | Ean: 5908254843488

## PRODUCT DESCRIPTION

LED COB worklight with a luminous flux of 1000lm and max. power of 15W. The device combines multifunctionality and efficiency. Thanks to it performing once's duties is comfortable and precise as, despite small size, it illuminates room perfectly. The battery-operated lamp works ideally in different places ranging from garages, basements and construction sites to places where you perform everyday tasks; it works ideally even on trips.

The lamp has IPX4 ingress protection level, which means, that it is resistant to moisture and splashing. It is suitable to use even in heavy weather conditions.

The device is equipped with 3 lighting modes (high, low, strobe) and a stand regulated within the rage of 180° to adjust the intensity and the angle of the light to one's own needs. Thanks to the LED COB technology the lamp emits intense but energy saving light of cool 6000K colour and very wide beam (above 80°).

The worklight is equipped with a thread suited for a tripod (1/4"). This is useful when you need permanent illumination without holding the lamp in hands.

The lamp is powered by 2000mAh Li-ion battery. This solution is convenient as you do not need to replace batteries frequently. The device is loaded via popular USB C input (the power cable included in the set). A built-in battery indicator shows the battery's state of charge. The battery charge levels (25%, 50%, 75%, 100%) help to avoid unexpected interruptions during work. Operating time while fully charged reaches up to 6h.