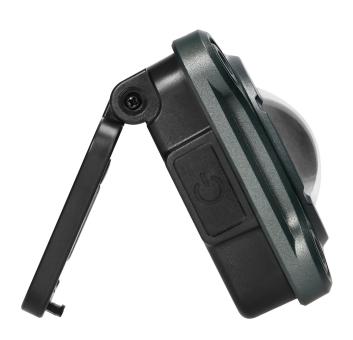

The lamp has IPX4 ingress protection level, which means, that it is resistant to moisture and splashing. It is suitable to use even in heavy weather conditions.

The device is equipped with 3 lighting modes (high, low, strobe) and a stand regulated within the rage of 180° to adjust the intensity and the angle of the light to one's own needs. Thanks to the LED COB technology the lamp emits intense but energy saving light of cool 6000K colour and very wide beam (above 80°).

Additionally, the stand acts as a hook for hanging to install the lamp in a convenient place. An in-built magnet allows to attach the device to metal surfaces without holding it in hand. The light is provided in every situation as you may fasten the lamp, e. g. to work trousers or backpack with the help of a clip hook incorporated in the stand.