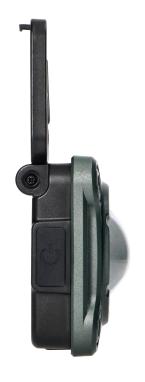

The lamp has IPX4 ingress protection level, which means, that it is resistant to moisture and splashing. It is suitable to use even in heavy weather conditions.

The device is equipped with 3 lighting modes (high, low, strobe) and a stand regulated within the rage of 180° to adjust the intensity and the angle of the light to one's own needs. Thanks to the LED COB technology the lamp emits intense but energy saving light of cool 6000K colour and very wide beam (above 80°).

Additionally, the stand acts as a hook for hanging to install the lamp in a convenient place. An in-built magnet allows to attach the device to metal surfaces without holding it in hand. The light is provided in every situation as you may fasten the lamp, e. g. to work trousers or backpack with the help of a clip hook incorporated in the stand.

The housing is made of grey-black plastic. The worklight's dimensions are: 82x47x82 mm.