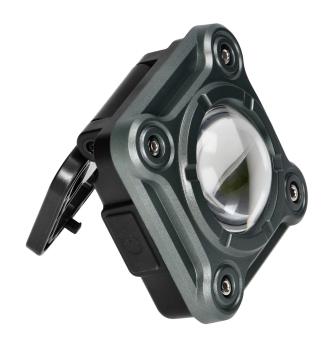

## PRODUCT DESCRIPTION

LED COB worklight with a luminous flux of 1000lm and max. power of 15W. The device combines multifunctionality and efficiency. Thanks to it performing once's duties is comfortable and precise as, despite small size, it illuminates room perfectly. The battery-operated lamp works ideally in different places ranging from garages, basements and construction sites to places where you perform everyday tasks; it works ideally even on trips.

The lamp has IPX4 ingress protection level, which means, that it is resistant to moisture and splashing. It is suitable to use even in heavy weather conditions.

The device is equipped with 3 lighting modes (high, low, strobe) and a stand regulated within the rage of 180° to adjust the intensity and the angle of the light to one's own needs. Thanks to the LED COB technology the lamp emits intense but energy saving light of cool 6000K colour and very wide beam (above 80°).

The housing is made of grey-black plastic. The worklight's dimensions are: 82x47x82 mm.