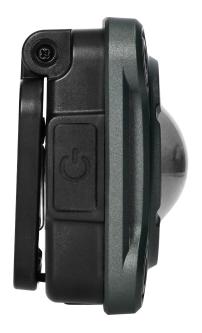

Additionally, the stand acts as a hook for hanging to install the lamp in a convenient place. An in-built magnet allows to attach the device to metal surfaces without holding it in hand. The light is provided in every situation as you may fasten the lamp, e. g. to work trousers or backpack with the help of a clip hook incorporated in the stand.

The worklight is equipped with a thread suited for a tripod (1/4"). This is useful when you need permanent illumination without holding the lamp in hands.

The lamp is powered by 2000mAh Li-ion battery. This solution is convenient as you do not need to replace batteries frequently. The device is loaded via popular USB C input (the power cable included in the set). A built-in battery indicator shows the battery's state of charge. The battery charge levels (25%, 50%, 75%, 100%) help to avoid unexpected interruptions during work. Operating time while fully charged reaches up to 6h.