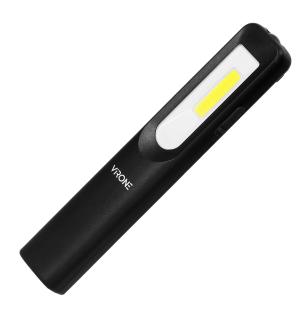

## PRODUCT DESCRIPTION

This handy, rechargeable workshop torch has been equipped with two modern LED diodes (side diode and front diode). Thanks to its small and compact structure, it will be of great use in the most hard-to-reach places. The WL-2 flashlight is made of ABS - a durable and damage-resistant plastic. The switch on button, placed on the back of the housing, allows you to change the light intensity modes: 50%, 100% or switch to the LED diode located on the top of the torch. In addition, this product is equipped with a battery indicator, a magnet and a holder for attaching the flashlight to the belt.

## General information:

| Lamp type:                | LED COB                           |
|---------------------------|-----------------------------------|
| Power [W]:                | 3                                 |
| Luminous flux [lm]:       | 200/50                            |
| Power type:               | Akumulator Li-Po                  |
| Battery capacity [mAh]:   | 1200                              |
| Battery type:             | Akumulator zainstalowany na stałe |
| Number of batteries:      | 1                                 |
| With batteries:           | tak                               |
| Number of light modes:    | 3                                 |
| Modes of operation:       | 100%, 50%, dioda górna            |
| Rechargeable:             | tak                               |
| Battery charge indicator: | tak                               |
| Color temperature [K]:    | 5000                              |
| Lifespan L70/B50 [h]:     | 50000                             |
| Model:                    | Robocze-warsztatowe               |
| Material:                 | Tworzywo sztuczne                 |
| Colour housing:           | Czarny                            |
| Length/height [mm]:       | 162                               |
| Width [mm]:               | 29                                |
| Depth [mm]:               | 22                                |
| Weight total [g]:         | 87                                |
| The ports:                | USB-C                             |
| Accessories:              | Kabel ładowania                   |
| Additional information:   | Magnes, klips                     |
| Rechargeable:             | tak                               |
| With light source:        | tak                               |