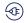

## PRODUCT DESCRIPTION

This handy, rechargeable workshop torch has been equipped with two modern LED diodes (side diode and front diode). Thanks to its small and compact structure, it will be of great use in the most hard-to-reach places. The WL-2 flashlight is made of ABS - a durable and damage-resistant plastic. The switch on button, placed on the back of the housing, allows you to change the light intensity modes: 50%, 100% or switch to the LED diode located on the top of the torch. In addition, this product is equipped with a battery indicator, a magnet and a holder for attaching the flashlight to the belt.

## General information:

| Lamp type:                | LED COB                           |
|---------------------------|-----------------------------------|
| Power [W]:                | 3                                 |
| Luminous flux [lm]:       | 200/50                            |
| Power type:               | Akumulator Li-Po                  |
| Battery capacity [mAh]:   | 1200                              |
| Battery type:             | Akumulator zainstalowany na stałe |
| Number of batteries:      | 1                                 |
| With batteries:           | tak                               |
| Number of light modes:    | 3                                 |
| Modes of operation:       | 100%, 50%, dioda górna            |
| Rechargeable:             | tak                               |
| Battery charge indicator: | tak                               |
| Color temperature [K]:    | 5000                              |
| Lifespan L70/B50 [h]:     | 50000                             |
| Model:                    | Robocze-warsztatowe               |
| Material:                 | Tworzywo sztuczne                 |
| Colour housing:           | Czarny                            |
| Length/height [mm]:       | 162                               |
| Width [mm]:               | 29                                |
| Depth [mm]:               | 22                                |
| Weight total [g]:         | 87                                |
| The ports:                | USB-C                             |
| Accessories:              | Kabel ładowania                   |
| Additional information:   | Magnes, klips                     |
| Rechargeable:             | tak                               |
| With light source:        | tak                               |