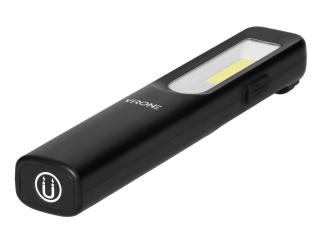

## PRODUCT DESCRIPTION

This handy, rechargeable workshop torch has been equipped with two modern LED diodes (side diode and front diode). Thanks to its small and compact structure, it will be of great use in the most hard-to-reach places. The WL-2 flashlight is made of ABS - a durable and damage-resistant plastic. The switch on button, placed on the back of the housing, allows you to change the light intensity modes: 50%, 100% or switch to the LED diode located on the top of the torch. In addition, this product is equipped with a battery indicator, a magnet and a holder for attaching the flashlight to the belt.

## General information:

| Lamp type:                | LED COB                           |
|---------------------------|-----------------------------------|
| Power [W]:                | 3                                 |
| Luminous flux [lm]:       | 200/50                            |
| Power type:               | Akumulator Li-Po                  |
| Battery capacity [mAh]:   | 1200                              |
| Battery type:             | Akumulator zainstalowany na stałe |
| Number of batteries:      | 1                                 |
| With batteries:           | tak                               |
| Number of light modes:    | 3                                 |
| Modes of operation:       | 100%, 50%, dioda górna            |
| Rechargeable:             | tak                               |
| Battery charge indicator: | tak                               |
| Color temperature [K]:    | 5000                              |
| Lifespan L70/B50 [h]:     | 50000                             |
| Model:                    | Robocze-warsztatowe               |
| Material:                 | Tworzywo sztuczne                 |
| Colour housing:           | Czarny                            |
| Length/height [mm]:       | 162                               |
| Width [mm]:               | 29                                |
| Depth [mm]:               | 22                                |
| Weight total [g]:         | 87                                |
| The ports:                | USB-C                             |
| Accessories:              | Kabel ładowania                   |
| Additional information:   | Magnes, klips                     |
| Rechargeable:             | tak                               |
| With light source:        | tak                               |