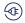

## LED workshop torch 3W 200lm + 50lm, 1200mAh, 3 work modes: 100%, 50%, front diode, magnet, clip

Marka: Virone | Symbol: WL-2 | Ean: 5908254813306

## PRODUCT DESCRIPTION

This handy, rechargeable workshop torch has been equipped with two modern LED diodes (side diode and front diode). Thanks to its small and compact structure, it will be of great use in the most hard-to-reach places. The WL-2 flashlight is made of ABS - a durable and damage-resistant plastic. The switch on button, placed on the back of the housing, allows you to change the light intensity modes: 50%, 100% or switch to the LED diode located on the top of the torch. In addition, this product is equipped with a battery indicator, a magnet and a holder for attaching the flashlight to the belt.