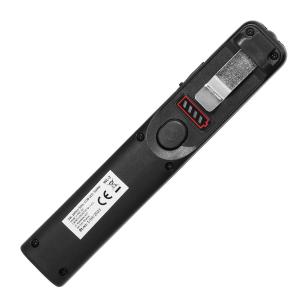

## PRODUCT DESCRIPTION

This handy, rechargeable workshop torch has been equipped with two modern LED diodes (side diode and front diode). Thanks to its small and compact structure, it will be of great use in the most hard-to-reach places. The WL-2 flashlight is made of ABS - a durable and damage-resistant plastic. The switch on button, placed on the back of the housing, allows you to change the light intensity modes: 50%, 100% or switch to the LED diode located on the top of the torch. In addition, this product is equipped with a battery indicator, a magnet and a holder for attaching the flashlight to the belt.

## General information:

| Lamp type:                | LED COB                           |
|---------------------------|-----------------------------------|
| Power [W]:                | 3                                 |
| Luminous flux [lm]:       | 200/50                            |
| Power type:               | Akumulator Li-Po                  |
| Battery capacity [mAh]:   | 1200                              |
| Battery type:             | Akumulator zainstalowany na stałe |
| Number of batteries:      | 1                                 |
| With batteries:           | tak                               |
| Number of light modes:    | 3                                 |
| Modes of operation:       | 100%, 50%, dioda górna            |
| Rechargeable:             | tak                               |
| Battery charge indicator: | tak                               |
| Color temperature [K]:    | 5000                              |
| Lifespan L70/B50 [h]:     | 50000                             |
| Model:                    | Robocze-warsztatowe               |
| Material:                 | Tworzywo sztuczne                 |
| Colour housing:           | Czarny                            |
| Length/height [mm]:       | 162                               |
| Width [mm]:               | 29                                |
| Depth [mm]:               | 22                                |
| Weight total [g]:         | 87                                |
| The ports:                | USB-C                             |
| Accessories:              | Kabel ładowania                   |
| Additional information:   | Magnes, klips                     |
| Rechargeable:             | tak                               |
| With light source:        | tak                               |