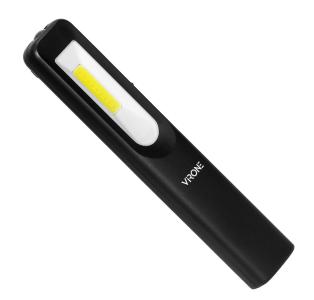

## PRODUCT DESCRIPTION

This handy, rechargeable workshop torch has been equipped with two modern LED diodes (side diode and front diode). Thanks to its small and compact structure, it will be of great use in the most hard-to-reach places. The WL-2 flashlight is made of ABS - a durable and damage-resistant plastic. The switch on button, placed on the back of the housing, allows you to change the light intensity modes: 50%, 100% or switch to the LED diode located on the top of the torch. In addition, this product is equipped with a battery indicator, a magnet and a holder for attaching the flashlight to the belt.

## General information:

| Lamp type:                | LED COB                           |
|---------------------------|-----------------------------------|
| Power [W]:                | 3                                 |
| Luminous flux [lm]:       | 200/50                            |
| Power type:               | Akumulator Li-Po                  |
| Battery capacity [mAh]:   | 1200                              |
| Battery type:             | Akumulator zainstalowany na stałe |
| Number of batteries:      | 1                                 |
| With batteries:           | tak                               |
| Number of light modes:    | 3                                 |
| Modes of operation:       | 100%, 50%, dioda górna            |
| Rechargeable:             | tak                               |
| Battery charge indicator: | tak                               |
| Color temperature [K]:    | 5000                              |
| Lifespan L70/B50 [h]:     | 50000                             |
| Model:                    | Robocze-warsztatowe               |
| Material:                 | Tworzywo sztuczne                 |
| Colour housing:           | Czarny                            |
| Length/height [mm]:       | 162                               |
| Width [mm]:               | 29                                |
| Depth [mm]:               | 22                                |
| Weight total [g]:         | 87                                |
| The ports:                | USB-C                             |
| Accessories:              | Kabel ładowania                   |
| Additional information:   | Magnes, klips                     |
| Rechargeable:             | tak                               |
| With light source:        | tak                               |