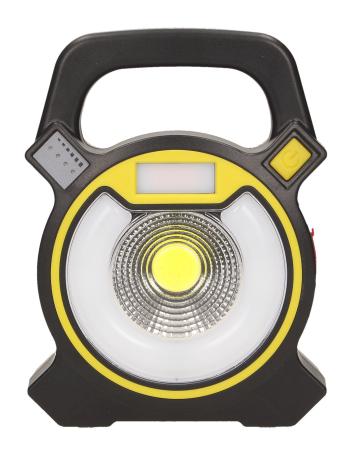

## PAMIR LED 5W worklight with battery, 300lm, IP44, 6000K, 2x1200mAh, with USB charger and powerbank

Marka: Virone | Symbol: WL-3 | Ean: 5908254817892

## PRODUCT DESCRIPTION

This portable PAMIR LED worklight is designed to provide light when working outside and in a house, garage, basement, car or camping, etc. It is equipped with two independent light sources – a modern COB LED diode and 12 ultra-bright LEDs that shine with rated power 5W and emit light with luminous flux of 300 lm. The floodlight can also emit orange flashing warning light. The main headlight shines with a cold 6000K light, which works well in rooms intended for work, because it provides very clear and sharp colors. In addition, the floodlight has 2 built-in lithium-ion batteries with a total capacity of 2400 mAh and a USB charger, thanks to

which the floodlight can be used as a power bank to charge other devices, for example at a camping site. The device works in 5 different modes: strong light / medium light / low light / SOS / Power Bank. USB charger output: 5VDC / 1A. The IP44 ingress protection rating guarantees sufficient protection against dust and water splashing from any angle.