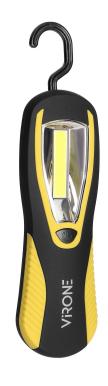

## PRODUCT DESCRIPTION

This LED flashlight, which has a magnet built into the back of the housing and a folding hook, is extremely practical and handy. This flashlight will never get in your way. You can attach it to a metal surface or hang it in a convenient place, so you can free your hands and be able to work freely. The light source in form of a COB LED emits much more light than traditional fluorescent lamps, with less battery consumption. This flashlight is perfect for a car repair shop, service, garage, camping and as an accessory for your car. This device is battery operated (battery not included).