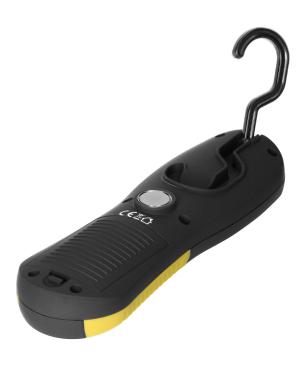

## PRODUCT DESCRIPTION

This LED flashlight, which has a magnet built into the back of the housing and a folding hook, is extremely practical and handy. This flashlight will never get in your way. You can attach it to a metal surface or hang it in a convenient place, so you can free your hands and be able to work freely. The light source in form of a COB LED emits much more light than traditional fluorescent lamps, with less battery consumption. This flashlight is perfect for a car repair shop, service, garage, camping and as an accessory for your car. This device is battery operated (battery not included).