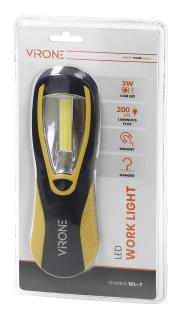

## LED COB 3W worklight, 200lm, 3 x AA magnet, hook

Marka: Virone | Symbol: WL-7 | Ean: 5908254817403

## General information:

| Nominal voltage:         | 3 x AA          |
|--------------------------|-----------------|
| Luminous flux:           | 200 lm          |
| Rated power:             | 3 W             |
| Light source:            | COB LED         |
| Number of working modes: | 1               |
| Dimensions - depth:      | 35 mm           |
| Battery included:        | No              |
| Dimensions - width:      | 60 mm           |
| Dimensions - height:     | 196 mm          |
| Other features:          | magnet and hook |