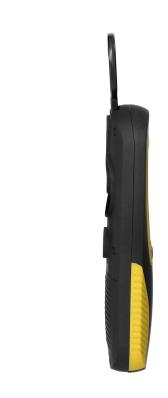

## PRODUCT DESCRIPTION

This LED flashlight, which has a magnet built into the back of the housing and a folding hook, is extremely practical and handy. This flashlight will never get in your way. You can attach it to a metal surface or hang it in a convenient place, so you can free your hands and be able to work freely. The light source in form of a COB LED emits much more light than traditional fluorescent lamps, with less battery consumption. This flashlight is perfect for a car repair shop, service, garage, camping and as an accessory for your car. This device is battery operated (battery not included).