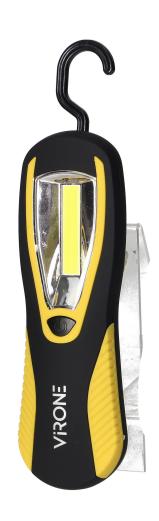

## PRODUCT DESCRIPTION

This LED flashlight, which has a magnet built into the back of the housing and a folding hook, is extremely practical and handy. This flashlight will never get in your way. You can attach it to a metal surface or hang it in a convenient place, so you can free your hands and be able to work freely. The light source in form of a COB LED emits much more light than traditional fluorescent lamps, with less battery consumption. This flashlight is perfect for a car repair shop, service, garage, camping and as an accessory for your car. This device is battery operated (battery not included).