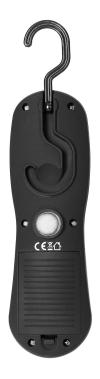

## PRODUCT DESCRIPTION

This LED flashlight, which has a magnet built into the back of the housing and a folding hook, is extremely practical and handy. This flashlight will never get in your way. You can attach it to a metal surface or hang it in a convenient place, so you can free your hands and be able to work freely. The light source in form of a COB LED emits much more light than traditional fluorescent lamps, with less battery consumption. This flashlight is perfect for a car repair shop, service, garage, camping and as an accessory for your car. This device is battery operated (battery not included).