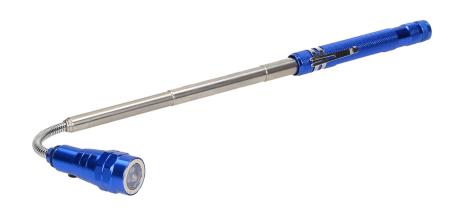

## PRODUCT DESCRIPTION

A highly practical device that combines a flashlight and a magnet, it will be very useful in any home, garage or workshop. The light source in the flashlight consists of 3 strong LEDs that generate strong and bright light. The flashlight gives much more light compared to traditional products and is much more economical at the same time. It is powered by 4 LR44 batteries, which are included in the set. It shines within a range of up to 150m. The flashlight has a strong, aluminum construction that makes it impact and shock resistant. The head of the flashlight is bent and its telescopic arm can be extended within the range of 17 - 57 cm. There is a built-in

magnet in the lower part of the flashlight, which can be used to lift bolts and nuts in slots or other hard-to-reach places.