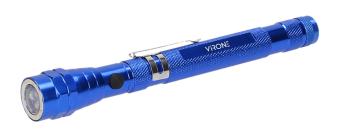

## Telescopic workshop LED lamp with magnet and movable head, 17-57 cm, 3 LED, 4 x LR44

Marka: Virone | Symbol: WL-9 | Ean: 5908254817304

## PRODUCT DESCRIPTION

A highly practical device that combines a flashlight and a magnet, it will be very useful in any home, garage or workshop. The light source in the flashlight consists of 3 strong LEDs that generate strong and bright light. The flashlight gives much more light compared to traditional products and is much more economical at the same time. It is powered by 4 LR44 batteries, which are included in the set. It shines within a range of up to 150m. The flashlight has a strong, aluminum construction that makes it impact and shock resistant. The head of the flashlight is bent and its telescopic arm can be extended within the range of 17 - 57 cm. There is a built-in

magnet in the lower part of the flashlight, which can be used to lift bolts and nuts in slots or other hard-to-reach places.