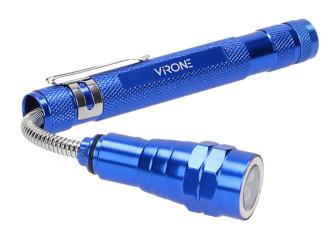

## PRODUCT DESCRIPTION

A highly practical device that combines a flashlight and a magnet, it will be very useful in any home, garage or workshop. The light source in the flashlight consists of 3 strong LEDs that generate strong and bright light. The flashlight gives much more light compared to traditional products and is much more economical at the same time. It is powered by 4 LR44 batteries, which are included in the set. It shines within a range of up to 150m. The flashlight has a strong, aluminum construction that makes it impact and shock resistant. The head of the flashlight is bent and its telescopic arm can be extended within the range of 17 - 57 cm. There is a built-in

magnet in the lower part of the flashlight, which can be used to lift bolts and nuts in slots or other hard-to-reach places.