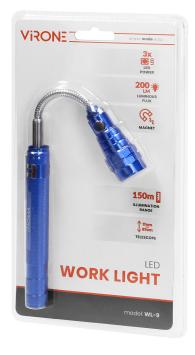

## Telescopic workshop LED lamp with magnet and movable head, 17-57 cm, 3 LED, 4 x LR44

Marka: Virone | Symbol: WL-9 | Ean: 5908254817304

## PRODUCT DESCRIPTION

A highly practical device that combines a flashlight and a magnet, it will be very useful in any home, garage or workshop. The light source in the flashlight consists of 3 strong LEDs that generate strong and bright light. The flashlight gives much more light compared to traditional products and is much more economical at the same time. It is powered by 4 LR44 batteries, which are included in the set. It shines within a range of up to 150m. The flashlight has a strong, aluminum construction that makes it impact and shock resistant. The head of the flashlight is bent and its telescopic arm can be extended within the range of 17 - 57 cm. There is a built-in

## General information:

| Nominal voltage:         | 4 x LR44                                                 |
|--------------------------|----------------------------------------------------------|
| Light source:            | LED                                                      |
| Number of working modes: | 1                                                        |
| Battery included:        | Yes                                                      |
| Dimensions - width:      | 21 mm                                                    |
| Dimensions - height:     | 170 mm                                                   |
| Other features:          | telescopic arm 170-570mm, easily bent torch head, magnet |
| Light range:             | 150 m                                                    |