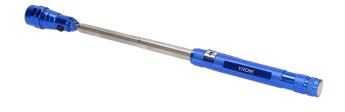

## PRODUCT DESCRIPTION

A highly practical device that combines a flashlight and a magnet, it will be very useful in any home, garage or workshop. The light source in the flashlight consists of 3 strong LEDs that generate strong and bright light. The flashlight gives much more light compared to traditional products and is much more economical at the same time. It is powered by 4 LR44 batteries, which are included in the set. It shines within a range of up to 150m. The flashlight has a strong, aluminum construction that makes it impact and shock resistant. The head of the flashlight is bent and its telescopic arm can be extended within the range of 17 - 57 cm. There is a built-in

magnet in the lower part of the flashlight, which can be used to lift bolts and nuts in slots or other hard-to-reach places.