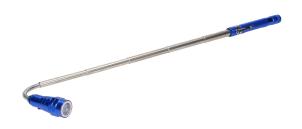

## PRODUCT DESCRIPTION

A highly practical device that combines a flashlight and a magnet, it will be very useful in any home, garage or workshop. The light source in the flashlight consists of 3 strong LEDs that generate strong and bright light. The flashlight gives much more light compared to traditional products and is much more economical at the same time. It is powered by 4 LR44 batteries, which are included in the set. It shines within a range of up to 150m. The flashlight has a strong, aluminum construction that makes it impact and shock resistant. The head of the flashlight is bent and its telescopic arm can be extended within the range of 17 - 57 cm. There is a built-in

magnet in the lower part of the flashlight, which can be used to lift bolts and nuts in slots or other hard-to-reach places.