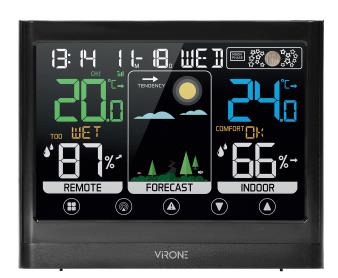

The station has a clear screen with a colorful display and touch buttons. The range in the open field is 30 m, therefore, you may place the transmitter further from the receiver.

You may connect the station to a power source to eliminate a possible battery drain. You may also supply it using three classic batteries (3xAAA – not included). These possibilities ensure an uninterrupted operation of the device even in the case of a power shortage.

The device is enriched by the following functions: an alarm with a snooze function, weather forecasting, your comfort level indicator with regard to apparent temperature as well as a moon phase indicator. The black housing makes it aesthetic and elegant so that it fits perfectly in every interior.

### Indoor station:

| Indication:          | Cyfrowy |
|----------------------|---------|
| Multiple display:    | tak     |
| Type of current:     | DC      |
| Nominal voltage [V]: | 4,5V    |

Page 2 / 7