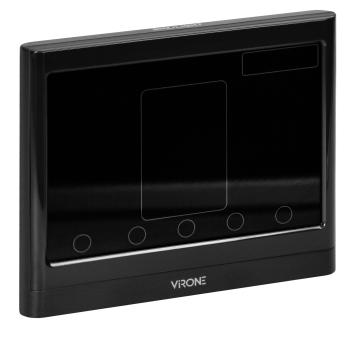

The station has a clear screen with a colorful display and touch buttons. The range in the open field is 30 m, therefore, you may place the transmitter further from the receiver.

You may connect the station to a power source to eliminate a possible battery drain. You may also supply it using three classic batteries (3xAAA – not included). These possibilities ensure an uninterrupted operation of the device even in the case of a power shortage.

The device is enriched by the following functions: an alarm with a snooze function, weather forecasting, your comfort level indicator with regard to apparent temperature as well as a moon phase indicator. The black housing makes it aesthetic and elegant so that it fits perfectly in every interior.

The station was designed for multiple installation techniques. You may hang it on the wall or place on a desk. This convenient solution ensures an easy access to updated information on weather conditions.