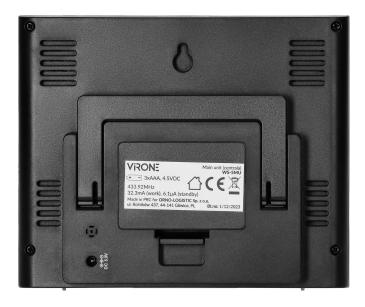

### Indoor station:

| Indication:          | Cyfrowy |
|----------------------|---------|
| Multiple display:    | tak     |
| Type of current:     | DC      |
| Nominal voltage [V]: | 4,5V    |

Page 2 / 7

Update date: 2024-10-21 13:08:35

| Type and number of batteries:            | 3 x AAA                                         |
|------------------------------------------|-------------------------------------------------|
| Built-in battery:                        | nie                                             |
| Measuring range:                         | -10°C~+50°C                                     |
| Measurement of differential temperature: | tak                                             |
| Measurement of relative air humidity:    | tak                                             |
| Measured value memory:                   | tak                                             |
| Width [mm]:                              | 140                                             |
| Height [mm]:                             | 116                                             |
| Depth [mm]:                              | 25                                              |
| Other features:                          | Możliwość rozbudowy do 3 czujników zewnętrznych |