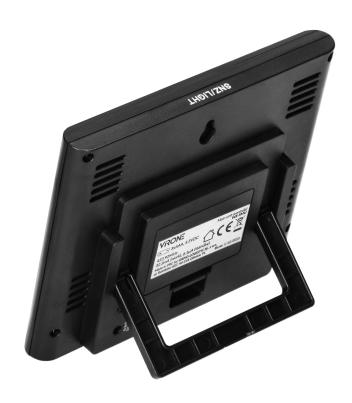

The station was designed for multiple installation techniques. You may hang it on the wall or place on a desk. This convenient solution ensures an easy access to updated information on weather conditions.