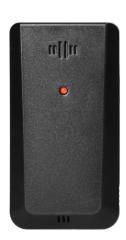

The IP44 transmitter is resistant to rain, dust and difficult weather conditions. Charged with two batteries (2xAAA - not included).

The device measures the differences in temperature and air humidity with a wide measurement range from  $-40^{\circ}$ C to  $+70^{\circ}$ C.

### **Outdoor sensor:**

| Measuring range:              | -40°C~+70°C |
|-------------------------------|-------------|
| Type of current:              | DC          |
| Nominal voltage:              | 1,5V        |
| Type and number of batteries: | 2 x AAA     |
| Built-in battery:             | nie         |
| Degree of protection (IP):    | IP44        |
| Width [mm]:                   | 50          |
| Height [mm]:                  | 95          |
| Depth [mm]:                   | 26          |