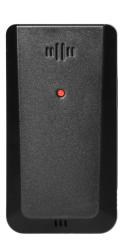

The IP44 transmitter is resistant to rain, dust and difficult weather conditions. Charged with two batteries (2xAAA - not included).

The device measures the differences in temperature and air humidity with a wide measurement range from  $-40^{\circ}$ C to  $+70^{\circ}$ C.

### **Outdoor sensor:**

| Measuring range:              | -40°C~+70°C |
|-------------------------------|-------------|
| Type of current:              | DC          |
| Nominal voltage:              | 1,5V        |
| Type and number of batteries: | 2 x AAA     |
| Built-in battery:             | nie         |
| Degree of protection (IP):    | IP44        |
| Width [mm]:                   | 50          |
| Height [mm]:                  | 95          |
| Depth [mm]:                   | 26          |