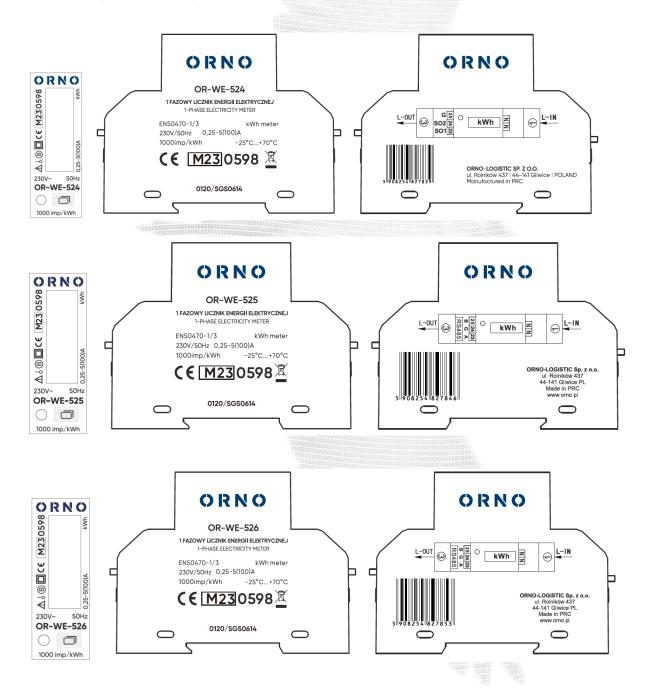

|



## 0120/SGS0614

Issue Number: 1 Dated: 13<sup>th</sup> February 2023

#### 2. Photograph of Meter and Sealing Plan





Main Cover Sealing Points



## 0120/SGS0614

Issue Number: 1 Dated: 13<sup>th</sup> February 2023

#### 3. Examples of Nameplates





## 0120/SGS0614

Issue Number: 1 Dated: 13<sup>th</sup> February 2023

#### 4. Calculation of the composite error/ MPE

During the type approval examination the influence factors for temperature, frequency and voltage are determined per load point. The table below represents the sum of the square values per load, determined via the following formula:-

 $\delta \in (T, U, f) = \sqrt{(\delta e^2 (T, I, \cos\varphi), \delta e^2 (U, I, \cos\varphi), \delta e^2 (f, I, \cos\varphi))}$ 

#### where

 $\delta e(T, I, \cos \varphi) = Additional error due to variation of the temperature at the same load <math>\delta e(U, I, \cos \varphi) = Additional error due to variation of the voltage at the same load <math>\delta e(f, I, \cos \varphi) = Additional error due to variation of the frequency at