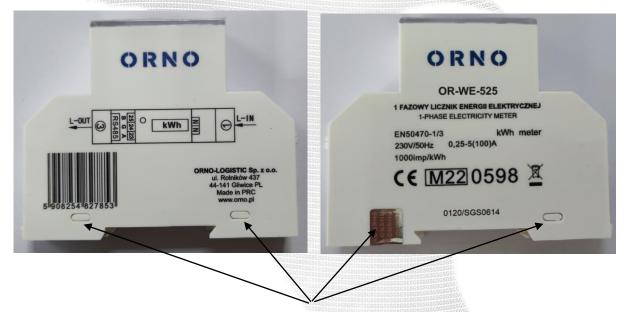

|



## 0120/SGS0614

Issue Number: 1 Dated: 13<sup>th</sup> February 2023

#### 2. Photograph of Meter and Sealing Plan





Main Cover Sealing Points



## 0120/SGS0614

Issue Number: 1 Dated: 13<sup>th</sup> February 2023

#### 3. Examples of Nameplates





## 0120/SGS0614

Issue Number: 1 Dated: 13<sup>th</sup> February 2023

#### 4. Calculation of the composite error/ MPE

During the type approval examination the influence factors for temperature, frequency and voltage are determined per load point. The table below represents the sum of the square values per load, determined via the following formula:-

 $\delta \in (T, U, f) = \sqrt{(\delta e^2 (T, I, \cos\varphi), \delta e^2 (U, I, \cos\varphi), \delta e^2 (f, I, \cos\varphi))}$ 

#### where

 $\delta e(T, I, \cos \varphi) = Additional error due to variation of the temperature at the same load <math>\delta e(U, I, \cos \varphi) = Additional error due to