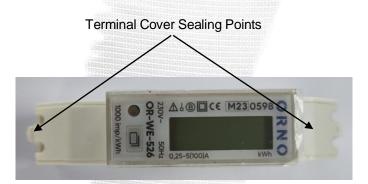

|



## 0120/SGS0614

Issue Number: 1 Dated: 13<sup>th</sup> February 2023

#### 2. Photograph of Meter and Sealing Plan





Main Cover Sealing Points



## 0120/SGS0614

Issue Number: 1 Dated: 13<sup>th</sup> February 2023

#### 3. Examples of Nameplates





## 0120/SGS0614

Issue Number: 1 Dated: 13<sup>th</sup> February 2023

#### 4. Calculation of the composite error/ MPE

During the type approval examination the influence factors for temperature, frequency and voltage are determined per load point. The table below represents the sum of the square values per load, determined via the following formula:-

 $\delta \in (T, U, f) = \sqrt{(\delta e^2 (T, I, \cos\varphi), \delta e^2 (U, I, \cos\varphi), \delta e^2 (f, I, \cos\varphi))}$ 

#### where

 $\delta e(T, I, \cos \varphi) = Additional error due to variation of the temperature at the same load <math>\delta e(U, I, \cos \varphi) = Additional error due